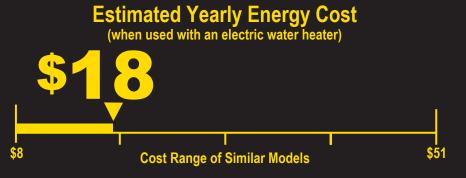

150 kWh

**Estimated Yearly Electricity Use** 

**\$11** 

Estimated Yearly Energy Cost (when used with a natural gas water heater)

- · Your cost will depend on your utility rates and use.
- · Cost range based only on standard capacity models.
- Estimated energy cost based on six wash loads a week and a national average electricity cost of 12 cents per kWh and natural gas cost of \$1.09 per therm.