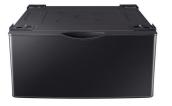

## **Available Colors**

Platinum (shown)

Fingerprint Resistant Black Stainless Steel

Champagne

White

Product Dimensions & Weight (WxHxD)

Dimensions: 27" x  $14^{3}/_{16}$ " x  $28^{1}/_{8}$ "

Weight: 36.6 lbs

Shipping Dimensions & Weight (WxHxD)

Dimensions:  $29^{11}/_{16}$ " x  $15^{1}/_{2}$ " x 33"

Weight: 41.0 lbs

| ( | Color                 |
|---|-----------------------|
| - | Platinum              |
|   | Fingerprint Resistant |
| - | Black Stainless Steel |
| ( | Champagne             |
| ١ | White                 |

Model #
WE402NP
WE402NV
WE402NC
WE402NW

**UPC Code** 887276310138 887276310145 887276310121

887276310152

Warranty

One (1) Year Parts and Labor