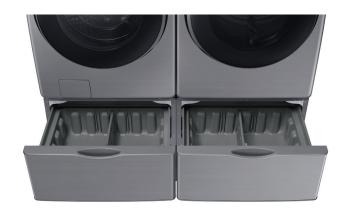

## **Signature Features:**

- Compatible with Samsung 27" wide Front Load washers and dryers.
- Elevates your washer and dryer by more than a foot, for easier loading and unloading no more bending.
- Provides an easily accessible storage drawer for your laundry cleaning supplies.