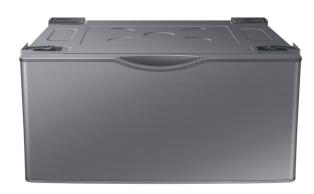

## Samsung Front Load Pedestal

## **Signature Features:**

- Compatible with Samsung 27" wide Front Load washers and dryers.
- Elevates your washer and dryer by more than a foot, for easier loading and unloading no more bending.
- Provides an easily accessible storage drawer for your laundry cleaning supplies.

## **Available Colors**

Platinum (shown)

Fingerprint Resistant Black Stainless Steel

Champagne

White

Product Dimensions & Weight (WxHxD)

Dimensions: 27" x  $14^{3}/_{16}$ " x  $28^{1}/_{8}$ "

Weight: 36.6 lbs