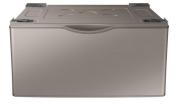

## **Available Colors**

Platinum (shown)

Fingerprint Resistant Black Stainless Steel

Champagne

White

Product Dimensions & Weight (WxHxD)

Dimensions: 27" x  $14^{3}/_{16}$ " x  $28^{1}/_{8}$ "

Weight: 36.6 lbs

Shipping Dimensions & Weight (WxHxD)

Dimensions:  $29^{11}/_{16}$ " x  $15^{1}/_{2}$ " x 33"

Weight: 41.0 lbs

| ( | Color                 |
|---|-----------------------|
| - | Platinum              |
|   | Fingerprint Resistant |
| - | Black Stainless Steel |
| ( | Champagne             |
| ١ | White                 |

Model #
WE402NP
WE402NV
WE402NC
WE402NW

**UPC Code** 887276310138 887276310145 887276310121

887276310152

Warranty

One (1) Year Parts and Labor