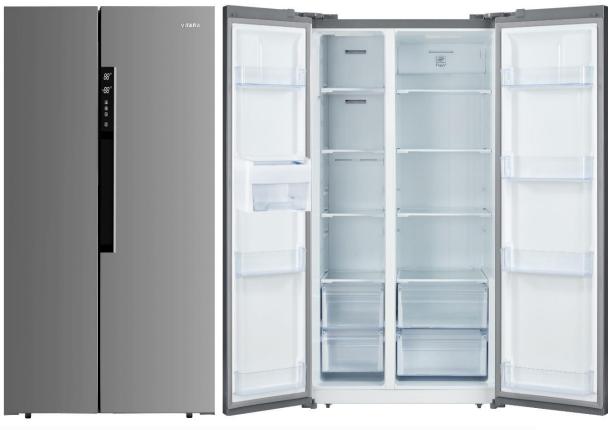

## **FEATURES**

- •20.6 Cu. Ft (13.2cf + 7.4cf).
- Total No frost
- DOE
- Inverter Compressor
- Electronic Control
- LED Lighting
- Recessed Handle
- spill-proof glass Shelves
- Manual twist ice-maker
- 2 crystal crisper drawer in fresh food sec
- 2 crystal drawer in freezer
- 4 door bins in fresh food section
- Gallon Storage
- 3 door bins in freezer

## **AVAILABLE COLORS**

White, black, Steel Finish & Stainless Ste