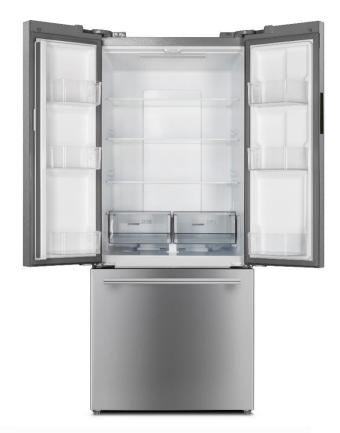

#### **FEATURES**

- •18 Cu. Ft (12.5cf+5.7cf).
- Total No frost
- Flat door
- Inverter compressor
- E-star
- Electronic Control in the cabinet
- LED Lighting
- External Handle
- 3 spill-proof glass Shelves
- 2 crystal crisper drawers in fresh food section
- 6 door bins in refrigeration door
- Gallon storage
- Automatic ice-maker in freezer
- 1 drawer inside freezer