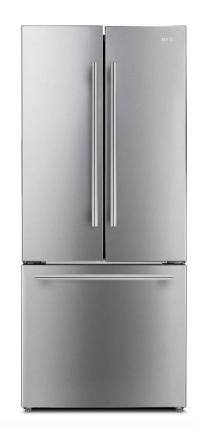

# VFFR1800ESE

#### **FEATURES**

- •18 Cu. Ft (12.5cf+5.7cf).
- Total No frost
- Flat door
- Inverter compressor
- E-star
- Electronic Control in the cabinet
- LED Lighting
- External Handle
- 3 spill-proof glass Shelves
- 2 crystal crisper drawers in fresh food section
- 6 door bins in refrigeration door
- Gallon storage
- Automatic ice-maker in freezer
- 1 drawer inside freezer

## **AVAILABLE COLORS**

Steel Finish and Black Steel Finish