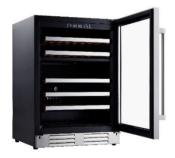

## 24' WIDTH DUAL ZONE VBWC5201D

## FEATURES

- Built-in or free standing installation
- 135L or 52 Bottles.
- Temperature range 40-50 F and 50-64 F degree
- No frost with interior fan circulating
- Seamless S.S door frame
- S.S handle and kickplate
- Flat door
- 5pcs wooden shelves
- Premium Electronic control look with blue Led Readout
- White LED interior lighting
- Two-layer UV resistant glass door
- · S.S trim attached to the wooden shelf
- Slide-out roller
- Classic/Pro handle with the unit

## **PRODUCT DIMENSIONS**

- Height: (inches) 33.9
- Width: (inches) 23.4
- Depth: (inches) 23.6