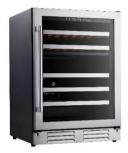

## 24' WIDTH DUAL ZONE VBWC5201D

## FEATURES

- Built-in or free standing installation
- 135L or 52 Bottles.
- Temperature range 40-50 F and 50-64 F degree
- No frost with interior fan circulating
- Seamless S.S door frame
- S.S handle and kickplate
- Flat door
- 5pcs wooden shelves
- Premium Electronic control look with blue Led Readout
- White LED interior lighting
- Two-layer UV resistant glass door
- · S.S trim attached to the wooden shelf
- Slide-out roller
- Classic/Pro handle with the unit

## **PRODUCT DIMENSIONS**

- Height: (inches) 33.9
- Width: (inches) 23.4
- Depth: (inches) 23.6