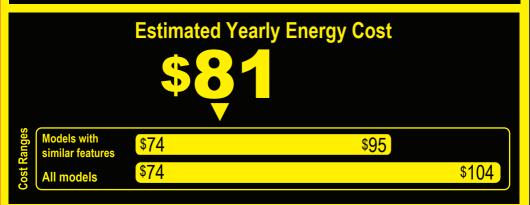

## Compare ONLY to other labels with yellow numbers. Labels with yellow numbers are based on the same test procedures.

- Your cost will depend on your utility rates and use.
- Both cost ranges based on models of similar size capacity.
- Models with similar features have automatic defrost, bottom-mounted freezer, and through-thedoor ice.
- Estimated energy cost based on a national average electricity cost of 12 cents per kWh.