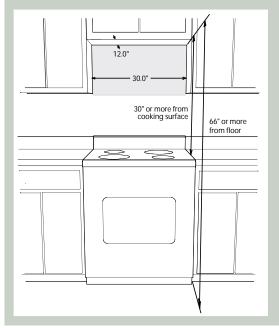

> > © 2002 Sharp Electronics Corporation

Each Sharp Over the Range microwave oven can be easily adapted for either outside ventilation (vertical or horizontal) or non-vented, ductless recirculation. Make sure the top of oven will be at least 66" from the floor and at least 30" from the cooking surface. A separate 15 amp. or greater electrical receptacle must be located in the cabinet directly above the microwave oven.