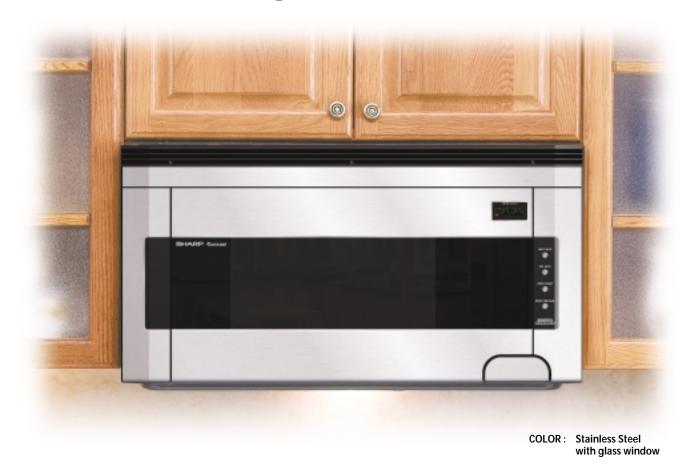

## R - 15 14 Over the Range Microwave Oven

full size over the range 1.5 cu. ft. **1000** watts

cookware 2 qt. oblong 4 qt. oval / 5 qt. round

Carousel® turntable

Ideal for 6-8 servings

### f e a t u r e s

- · Clean and uncluttered design with concealed Auto-Touch® Control Panel located behind the oven's door; the controls are easy to reach and hidden from view.
- Deluxe Stainless Steel appearance with smooth glass window-elegant and practical.
- · Large 14 1/8-inch diameter Carousel® turntable-the largest turntable of any microwave oven in its class-for added capacity and versatility.
- Sensor Cook® Center includes 11 Smart & Easy® sensor settings for the most popular microwaved foods. No need to set times or power levels- and no guesswork!

# Specifications

| OVEN CAPACITY           | 1.5 cu. ft.                                                                                                                                                                                                                                                                                                                                                                                                                                                                                                                                                                                     |
|-------------------------|-------------------------------------------------------------------------------------------------------------------------------------------------------------------------------------------------------------------------------------------------------------------------------------------------------------------------------------------------------------------------------------------------------------------------------------------------------------------------------------------------------------------------------------------------------------------------------------------------|
| COOKING UNIFORMITY      | Carousel Turntable System<br>14 <sup>1</sup> /8" diameter glass turntable                                                                                                                                                                                                                                                                                                                                                                                                                                                                                                                       |
| DISPLAY                 | 7-digit, 2-color, lighted                                                                                                                                                                                                                                                                                                                                                                                                                                                                                                                                                                       |
| CONTROL                 | Concealed Auto-Touch Controls                                                                                                                                                                                                                                                                                                                                                                                                                                                                                                                                                                   |
| SPECIAL FEATURES        | Keep Warm Plus, Automatic Popcorn Sensor, Hot Water Setting, Sensor Cook Center (baked potatoes, reheat, fresh vegetables, ground meat, rice, fish & seafood, frozen entrees, chicken breast, frozen vegetables), Instant Action (fresh rolls & muffins, beverages, frozen rolls & muffins), Defrost Center (ground meat, boneless poultry, steaks/chops, bone-in poultry), Custom Help, Minute Plus, Kitchen Timer, 4-Stage Programming, 11 Variable Power Levels, 300 CFM 2-Speed Ventilation Fan, Work Light (high/low settings), Child Lock, Audible Signal Elimination, Demonstration Mode |
| COLOR                   | Stainless steel with glass window                                                                                                                                                                                                                                                                                                                                                                                                                                                                                                                                                               |
| OVEN INTERIOR           | Acrylic with light                                                                                                                                                                                                                                                                                                                                                                                                                                                                                                                                                                              |
| OUTPUT POWER            | 1000 Watts                                                                                                                                                                                                                                                                                                                                                                                                                                                                                                                                                                                      |
| OUTSIDE DIMENSIONS (WHE | <b>9)</b> 29 <sup>15</sup> /16" x 16 <sup>1</sup> /4" x 15 <sup>9</sup> /16"                                                                                                                                                                                                                                                                                                                                                                                                                                                                                                                    |
| OVEN DIMENSIONS (WHD)   | 17 <sup>1</sup> /2" x 9 <sup>7</sup> /8" x 14 <sup>15</sup> /16"                                                                                                                                                                                                                                                                                                                                                                                                                                                                                                                                |
| APPROX. WEIGHT          | Net: 55 lb. Shipping: 63 lb.                                                                                                                                                                                                                                                                                                                                                                                                                                                                                                                                                                    |
| AC LINE VOLTAGE         | 120 Volts, single phase, 60 Hz, AC only                                                                                                                                                                                                                                                                                                                                                                                                                                                                                                                                                         |
| AC POWER REQUIRED       | 1.64 kW, 14 Amps                                                                                                                                                                                                                                                                                                                                                                                                                                                                                                                                                                                |
| SAFETY COMPLIANCE       | FCC, DHHS, UL listed                                                                                                                                                                                                                                                                                                                                                                                                                                                                                                                                                                            |
| UPC CODE                | 074000 610422                                                                                                                                                                                                                                                                                                                                                                                                                                                                                                                                                                                   |
|                         |                                                                                                                                                                                                                                                                                                                                                                                                                                                                                                                                                                                                 |