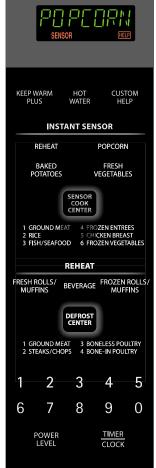

### f e a t u r e s

- · Clean and uncluttered design with concealed Auto-Touch® Control Panel located behind the oven's door; the controls are easy to reach and hidden from view.
- Deluxe Stainless Steel appearance with smooth glass window-elegant and practical.
- · Large 14 1/8-inch diameter Carousel® turntable-the largest turntable of any microwave oven in its class-for added capacity and versatility.
- Sensor Cook® Center includes 11 Smart & Easy® sensor settings for the most popular microwaved foods. No need to set times or power levels- and no guesswork!

- Interactive Cooking System with Custom Help® includes options for English, Spanish or French.
- · Defrost Center quickly defrosts meats and poultry by weight. Specific program for each category assures excellent, even results.
- Keep Warm Plus lets you keep hot food hot up to 30 minutes after cooking is finished with no loss of food quality.
- Instant Action Keys save time and make microwaving easy! Touch once for each serving- up to eight. Oven starts automatically.
- · Powerful 300 CFM Ventilation System with 2-speed fan, work light and night light.

# Specifications

| OVEN CAPACITY           | 1.5 cu. ft.                                                                                                                                                                                                                                                                                                                                                                                                                                                                                                                                                                                     |
|-------------------------|-------------------------------------------------------------------------------------------------------------------------------------------------------------------------------------------------------------------------------------------------------------------------------------------------------------------------------------------------------------------------------------------------------------------------------------------------------------------------------------------------------------------------------------------------------------------------------------------------|
| COOKING UNIFORMITY      | Carousel Turntable System<br>14 <sup>1</sup> /8" diameter glass turntable                                                                                                                                                                                                                                                                                                                                                                                                                                                                                                                       |
| DISPLAY                 | 7-digit, 2-color, lighted                                                                                                                                                                                                                                                                                                                                                                                                                                                                                                                                                                       |
| CONTROL                 | Concealed Auto-Touch Controls                                                                                                                                                                                                                                                                                                                                                                                                                                                                                                                                                                   |
| SPECIAL FEATURES        | Keep Warm Plus, Automatic Popcorn Sensor, Hot Water Setting, Sensor Cook Center (baked potatoes, reheat, fresh vegetables, ground meat, rice, fish & seafood, frozen entrees, chicken breast, frozen vegetables), Instant Action (fresh rolls & muffins, beverages, frozen rolls & muffins), Defrost Center (ground meat, boneless poultry, steaks/chops, bone-in poultry), Custom Help, Minute Plus, Kitchen Timer, 4-Stage Programming, 11 Variable Power Levels, 300 CFM 2-Speed Ventilation Fan, Work Light (high/low settings), Child Lock, Audible Signal Elimination, Demonstration Mode |
| COLOR                   | Stainless steel with glass window                                                                                                                                                                                                                                                                                                                                                                                                                                                                                                                                                               |
| OVEN INTERIOR           | Acrylic with light                                                                                                                                                                                                                                                                                                                                                                                                                                                                                                                                                                              |
| OUTPUT POWER            | 1000 Watts                                                                                                                                                                                                                                                                                                                                                                                                                                                                                                                                                                                      |
| OUTSIDE DIMENSIONS (WHE | <b>9)</b> 29 <sup>15</sup> /16" x 16 <sup>1</sup> /4" x 15 <sup>9</sup> /16"                                                                                                                                                                                                                                                                                                                                                                                                                                                                                                                    |
| OVEN DIMENSIONS (WHD)   | 17 <sup>1</sup> /2" x 9 <sup>7</sup> /8" x 14 <sup>15</sup> /16"                                                                                                                                                                                                                                                                                                                                                                                                                                                                                                                                |
| APPROX. WEIGHT          | Net: 55 lb. Shipping: 63 lb.                                                                                                                                                                                                                                                                                                                                                                                                                                                                                                                                                                    |
| AC LINE VOLTAGE         | 120 Volts, single phase, 60 Hz, AC only                                                                                                                                                                                                                                                                                                                                                                                                                                                                                                                                                         |
| AC POWER REQUIRED       | 1.64 kW, 14 Amps                                                                                                                                                                                                                                                                                                                                                                                                                                                                                                                                                                                |
| SAFETY COMPLIANCE       | FCC, DHHS, UL listed                                                                                                                                                                                                                                                                                                                                                                                                                                                                                                                                                                            |
| UPC CODE                | 074000 610422                                                                                                                                                                                                                                                                                                                                                                                                                                                                                                                                                                                   |
|                         |                                                                                                                                                                                                                                                                                                                                                                                                                                                                                                                                                                                                 |