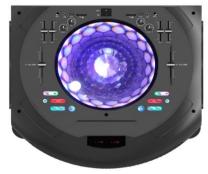

### 1.Power ON/OFF

2.A System SD card input slot

3.A System USB input slot

4.A System Line input slot

5. Microphone 1 input slot

6.1KHz Equalizer

7.63Hz Equalizer

8. Treble increase/weakers

9.BASS increase/weakers

10.A System Volume control

11.A System BT input key

(BT searching name: EDISON L215 A)

12.A System USB/SD card input key

13.A System Line input key

14.A System Play/Pause key

15.A System FM input key

/long press for FM auto scan

16.A System Previous key,

long press for volume decrease

17.A System next key,

long press for volume increase

18. Mute of whole unit

19.A System LED display

20.Remote control receiver

21.B System LED display

22.LED switch ON/OFF:

Unit power is ON ,aLL lights ON

1st press: Top Ceiling light OFF / Speaker Light & Decoration LED ON 2nd press: Top Celling light ON / Speaker Light & Decoration LED OFF

3rd Press: All Lights OFF 4th Press: All Lights ON Rotate Operation

23.B System Previous key, long press for volume decrease

24.B System next key, long press for volume increase

25.B System Line input slot

26.B System Play/Pause key

27.B System FM input key

/long press for FM auto scan

28.B System BT input key

(BT searching name: EDISON L215 B)

29.B System USB/SD card input key

30.B System Volume control

31.ECHO increase/weakers

32.Micprohone Volume increase/weakers

33.12KHz Equalizer

34.6KHz Equalizer

35. Microphone 2 input slotase

36.B System Line input slot

37.B System USB input slot

38.B System SD card input slot