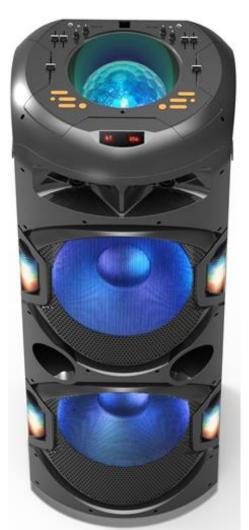

# **PROFESSIONAL**

46.3"

## EDISON PARTY SYSTEM L215 LED Illuminated Wireless Speaker System

49.0"

18.1"

Carton dimensions: 19.7" x W 18.5" D x 49.0" H Carton Weight xx.x lbs.

19.7"

FM Antenna

Unit Dimension 18.1" W x 14.3" D x 46.3" H) Unit Weight 74.7 lbs.

Manual Remote

## EDISON PARTY SYSTEM L215 LED Illuminated Wireless Speaker System **PROFESSIONAL**

Function area

Tweeter

Decoration light

Speaker light

Decoration light

Speaker light

Top ceiling light