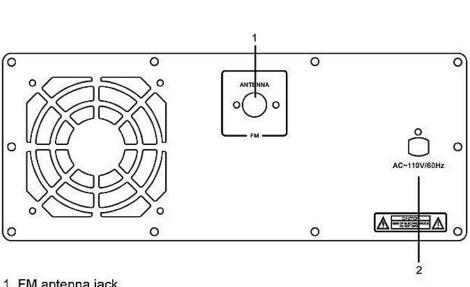

m Previous key, long press for volume decrease

24.B System next key, long press for volume increase

25.B System Line input slot

26.B System Play/Pause key

27.B System FM input key

/long press for FM auto scan

28.B System BT input key

(BT searching name: EDISON L215 B)

29.B System USB/SD card input key

30.B System Volume control

31.ECHO increase/weakers

32.Micprohone Volume increase/weakers

33.12KHz Equalizer

34.6KHz Equalizer

35. Microphone 2 input slotase

36.B System Line input slot

37.B System USB input slot

38.B System SD card input slot



## EDISON PARTY SYSTEM L215 LED Illuminated Wireless Speaker System **PROFESSIONAL**

Function area

Tweeter

Decoration light

Speaker light

Decoration light

Speaker light



















Top ceiling light

000

Function area



- 1. FM antenna jack
- 2. Power input