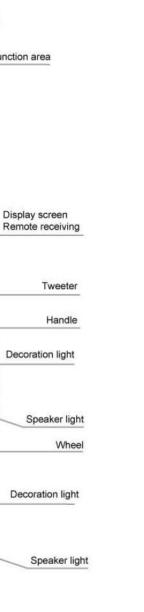

## EDISON PARTY SYSTEM L215 LED Illuminated Wireless Speaker System **PROFESSIONAL**

Function area

Tweeter

Decoration light

Speaker light

Decoration light

Speaker light

Top ceiling light