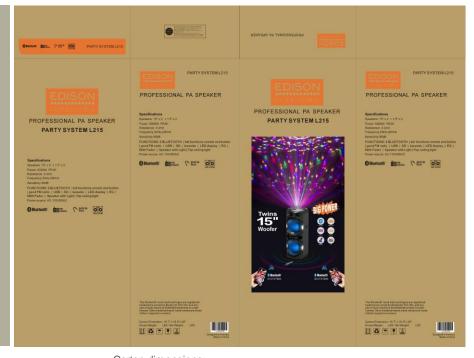

# **PROFESSIONAL**

46.3"

## EDISON PARTY SYSTEM L215 LED Illuminated Wireless Speaker System

49.0"

18.1"

### **PSL215 Features**

- ◆ 6000 Watts PMPO
- ◆ Top Ceiling & Wall Disco Light Show
- ◆Speakers LED Illuminated Twin 15" Woofers & (2) 1.5" Tweeters
- ◆ Metal Speaker Grill Covers
- ◆ Dual Channel DJ System
- ◆ Bluetooth Wireless Pairing (X2)
- ◆ Play back from USB (X2), SD (X2), FM (X2)
- ◆ Karaoke
- ◆ LED Information Display
- ◆ Equalizer ◆ Fader
- ◆ Wheels ◆ Side Grips
- ◆ Microphone Input (X2) 6.3mm
- ◆ Remote
- Resistance 4 ohm
- ◆ Frequency 20Hz- 20KHz
- ◆ Power Source: AC 110V/60HZ

Carton dimensions: 19.7" x W 18.5" D x 49.0" H Carton Weight xx.x lbs.

19.7"

FM Antenna

Unit Dimension 18.1" W x 14.3" D x 46.3" H) Unit Weight 74.7 lbs.

Manual Remote