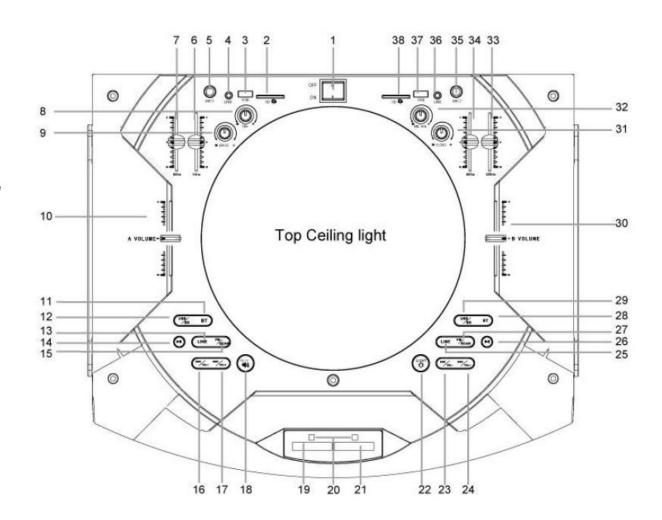

### 1.Power ON/OFF

2.A System SD card input slot

3.A System USB input slot

4.A System Line input slot

5. Microphone 1 input slot

6.1KHz Equalizer

7.63Hz Equalizer

8. Treble increase/weakers

9.BASS increase/weakers

10.A System Volume control

11.A System BT input key

(BT searching name: EDISON L215 A)

12.A System USB/SD card input key

13.A System Line input key

14.A System Play/Pause key

15.A System FM input key

/long press for FM auto scan

16.A System Previous key,

long press for volume decrease

17.A System next key,

long press for volume increase

18. Mute of whole unit

19.A System LED display

20.Remote control receiver

21.B System LED display

22.LED switch ON/OFF:

Unit power is ON ,aLL lights ON

1st press: Top Ceiling light OFF / Speaker Light & Decoration LED ON 2nd press: Top Celling light ON / Speaker Light & Decoration LED OFF

3rd Press: All Lights OFF 4th Press: All Lights ON Rotate Operation

23.B System Previous key, long press for volume decrease

24.B System next key, long press for volume increase

25.B System Line input slot

26.B System Play/Pause key

27.B System FM input key

/long press for FM auto scan

28.B System BT input key

(BT searching name: EDISON L215 B)

29.B System USB/SD card input key

30.B System Volume control

31.ECHO increase/weakers

32.Micprohone Volume increase/weakers

33.12KHz Equalizer

34.6KHz Equalizer

35. Microphone 2 input slotase

36.B System Line input slot

37.B System USB input slot

38.B System SD card input slot