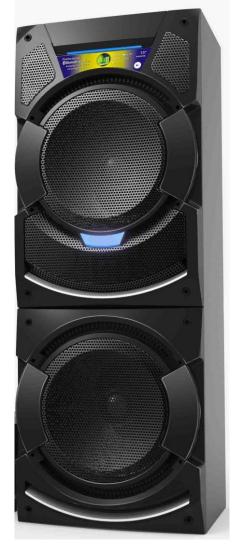

## Speaker (x2)

- Unit Dimensions
  16.0" W x 20.0" L x 48.3" H
- Unit Weight 66.2lbs.