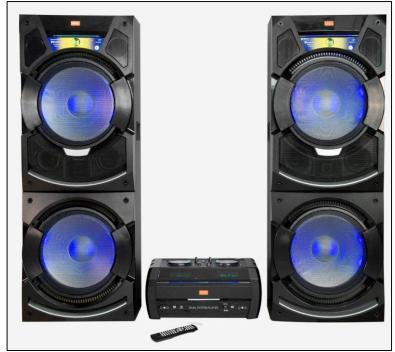

INSTRUCTION MANUAL

FM ANTENNA

REMOTE CONTROL

SPEAKER BOX CORNER x2

High Energy Entertainment Center 10,000 Watts PMPO Bluetooth LED Illuminated Speaker DJ Dual System A/B Player

Party System 6000

## PS6000

- 10,000 Watts PMPO
- Twin 15" Woofers & (2) 1.5" Tweeters
- LED Illuminated Speaker
- Bluetooth Wireless Pairing
- Play DVD, CD, USB, SD, Aux In or FM
- LED VFD Display
- Equalizer and Fader
- Remote Control
- Microphone Input
- (microphone not included)
- DJ Dual System Player A / B
   Bluetooth (2), Karaoke (2),
   USB (2), SD (2), FM (2),
   LED VFD Display (2)

- DJ Dual A/B System Player Top of Receiver ----
- Back of Receiver