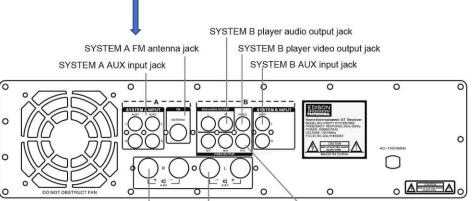

INSTRUCTION MANUAL



FM ANTENNA

REMOTE CONTROL



SPEAKER BOX CORNER x2



High Energy Entertainment Center 10,000 Watts PMPO Bluetooth LED Illuminated Speaker DJ Dual System A/B Player

Party System 6000





## PS6000

- 10,000 Watts PMPO
- Twin 15" Woofers & (2) 1.5" Tweeters
- LED Illuminated Speaker
- Bluetooth Wireless Pairing
- Play DVD, CD, USB, SD, Aux In or FM
- LED VFD Display
- Equalizer and Fader
- Remote Control
- Microphone Input
- (microphone not included)
- DJ Dual System Player A / B
   Bluetooth (2), Karaoke (2),
   USB (2), SD (2), FM (2),
   LED VFD Display (2)























- DJ Dual A/B System Player Top of Receiver ----
- Back of Receiver



#### FRONT PANEL-CONTROLS AND FUNCTIONS



BT(EDISON 5000A) /USB /SD /Karaoke /Fm radio /VFD display

- 1.Power ON/OFF
- 2. Mute of whole unit
- 3.AB System fader
- 4.AB Equalizer
- 5.AB Equalizer
- 6.AB Equalizer
- 7.AB Equalizer
- 8.A System Volume control knob
- 9.A System ECHO decrease
- 10.A System ECHO increase
- 11.A System Microphone volume decrease key 12.A System Microphone volume increase key
- 13.A System Previous key
- 14.A System Play/Pause/Mute key
- 15.A System Next key
- 16.A System DSP decrease key
- 17.A System BT input key
- (BT searching name: EDISON 5000A)

- 18.A System AUX input key
- 19.A System FM input key
- 20.A System USB/SD card input key
- 21.A System DSP increase key
- 22.A System play again key
- 23.A System Treble decrease key
- 24.A System Treble increa