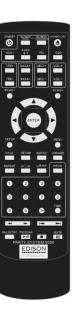

INSTRUCTION MANUAL

FM ANTENNA

REMOTE CONTROL

SPEAKER BOX CORNER x2

High Energy Entertainment Center 10,000 Watts PMPO Bluetooth LED Illuminated Speaker DJ Dual System A/B Player

Party System 6000

## PS6000

- 10,000 Watts PMPO
- Twin 15" Woofers & (2) 1.5" Tweeters
- LED Illuminated Speaker
- Bluetooth Wireless Pairing
- Play DVD, CD, USB, SD, Aux In or FM
- LED VFD Display
- Equalizer and Fader
- Remote Control
- Microphone Input
- (microphone not included)
- DJ Dual System Player A / B
   Bluetooth (2), Karaoke (2),
   USB (2), SD (2), FM (2),
   LED VFD Display (2)