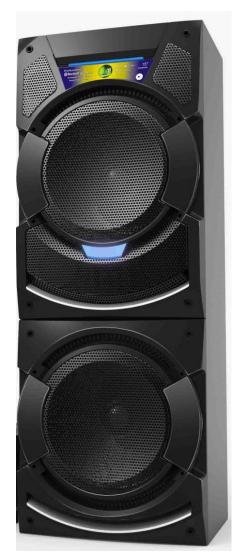

## PS6000

- 10,000 Watts PMPO
- Twin 15" Woofers & (2) 1.5" Tweeters
- LED Illuminated Speaker
- Bluetooth Wireless Pairing
- Play DVD, CD, USB, SD, Aux In or FM
- LED VFD Display
- Equalizer and Fader
- Remote Control
- Microphone Input
- (microphone not included)
- DJ Dual System Player A / B
   Bluetooth (2), Karaoke (2),
   USB (2), SD (2), FM (2),
   LED VFD Display (2)

## Speaker (x2)

- Unit Dimensions
  16.0" W x 20.0" L x 48.3" H
- Unit Weight 66.2lbs.