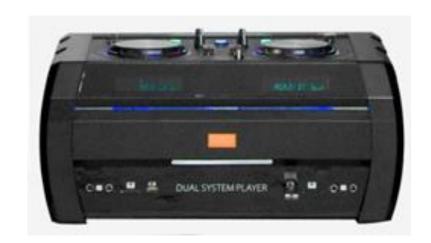

- DJ Dual A/B System Player Top of Receiver ----
- Back of Receiver

#### FRONT PANEL-CONTROLS AND FUNCTIONS

BT(EDISON 5000A) /USB /SD /Karaoke /Fm radio /VFD display

- 1.Power ON/OFF
- 2. Mute of whole unit
- 3.AB System fader
- 4.AB Equalizer
- 5.AB Equalizer
- 6.AB Equalizer
- 7.AB Equalizer
- 8.A System Volume control knob
- 9.A System ECHO decrease
- 10.A System ECHO increase
- 11.A System Microphone volume decrease key 12.A System Microphone volume increase key
- 13.A System Previous key
- 14.A System Play/Pause/Mute key
- 15.A System Next key
- 16.A System DSP decrease key
- 17.A System BT input key
- (BT searching name: EDISON 5000A)

- 18.A System AUX input key
- 19.A System FM input key
- 20.A System USB/SD card input key
- 21.A System DSP increase key
- 22.A System play again key
- 23.A System Treble decrease key
- 24.A System Treble increase key
- 25.A System BASS decrease key
- 26.A System BASS increase key 27.A System MUTE key
- 28.A System BASS increase/decrease
- 29.A System MID increase/decrease
- 30.A System Treble increase/decrease

### 33.B System ECHO increase 34.B System Microphone volume decrease key

FRONT PANEL-CONTROLS AND FUNCTIONS

A B SYSTEM EQUALIZER

35.B System Microphone volume increase key 36.B System Previous key

32.B System ECHO decrease

31.B System Volume control knob

- 37.B System Play/Pause key
- 38.B System Next key
- 39. Amplifier LED switch ON/OFF
- 40.B System BT input key
- (BT searching name: EDISON 5000B)
- 41.B System AUX input key
- 42.B System FM input key 43.B System Language select key

- Built-in DVD /BT(EDISON 5000B) /USB /SD /Karaoke /Fm radio /VFD display /Full function remote
  - 44.B System DVD input key 45.B System DVD/USB/SD input key

  - 46.B System Mute key
  - 47.B System Treble decrease key 48.B System Treble increase key
  - 49.B System BASS decrease key
  - 50.B System BASS increase key
  - 51.B System DVD open/close key
  - 52.B System Treble increase/decrease 53.B System MID increase/decrease
  - 54.B System BASS increase/decrease