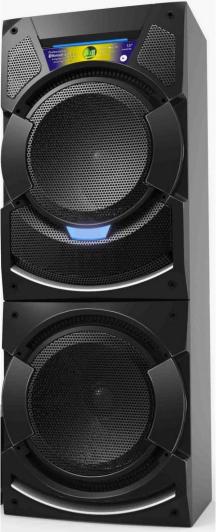

## Speaker (x2)

- Unit Dimensions
  16.0" W x 20.0" L x 48.3" H
- Unit Weight 66.2lbs.