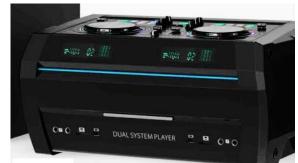

- DJ Dual A/B System Player Top of Receiver ----
- Back of Receiver

#### FRONT PANEL-CONTROLS AND FUNCTIONS

BT(EDISON 5000A) /USB /SD /Karaoke /Fm radio /VFD display

- 1.Power ON/OFF
- 2. Mute of whole unit
- 3.AB System fader
- 4.AB Equalizer
- 5.AB Equalizer
- 6.AB Equalizer
- 7.AB Equalizer
- 8.A System Volume control knob
- 9.A System ECHO decrease
- 10.A System ECHO increase
- 11.A System Microphone volume decrease key 12.A System Microphone volume increase key
- 13.A System Previous key
- 14.A System Play/Pause/Mute key
- 15.A System Next key
- 16.A System DSP decrease key
- 17.A System BT input key
- (BT searching name: EDISON 5000A)

- Built-in DVD /BT(EDISON 5000B) /USB /SD /Karaoke /Fm radio /VFD display /Full function remote
  - 44.B System DVD input key 45.B System DVD/USB/SD input key

  - 46.B System Mute key
  - 47.B System Treble decrease key 48.B System Treble increase key
  - 49.B System BASS decrease key
  - 50.B System BASS increase key
  - 51.B System DVD open/close key
  - 52.B System Treble increase/decrease 53.B System MID increase/decrease
  - 54.B System BASS increase/decrease