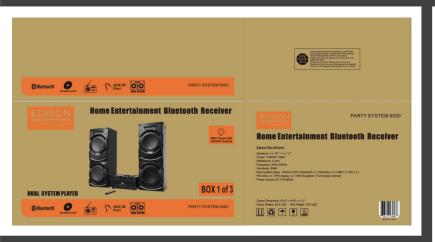

INSTRUCTION MANUAL

FM ANTENNA

REMOTE CONTROL

SPEAKER BOX CORNER x2

High Energy Entertainment Center 10,000 Watts PMPO Bluetooth LED Illuminated Speaker DJ Dual System A/B Player

Party System 6000

## PS6000

- 10,000 Watts PMPO
- Twin 15" Woofers & (2) 1.5" Tweeters
- LED Illuminated Speaker
- Bluetooth Wireless Pairing
- Play DVD, CD, USB, SD, Aux In or FM
- LED VFD Display
- Equalizer and Fader
- Remote Control
- Microphone Input
- (microphone not included)
- DJ Dual System Player A / B
   Bluetooth (2), Karaoke (2),
   USB (2), SD (2), FM (2),
   LED VFD Display (2)