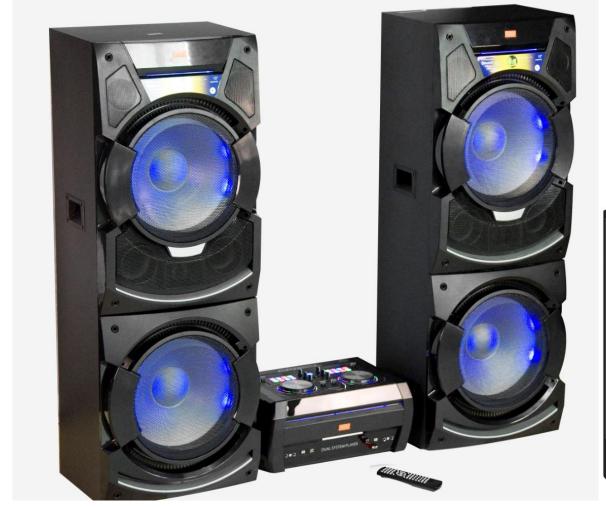

INSTRUCTION MANUAL

FM ANTENNA

REMOTE CONTROL

SPEAKER BOX CORNER x2

High Energy Entertainment Center 10,000 Watts PMPO Bluetooth LED Illuminated Speaker DJ Dual System A/B Player

Party System 6000

## PS6000

- 10,000 Watts PMPO
- Twin 15" Woofers & (2) 1.5" Tweeters
- LED Illuminated Speaker
- Bluetooth Wireless Pairing
- Play DVD, CD, USB, SD, Aux In or FM
- LED VFD Display
- Equalizer and Fader
- Remote Control
- Microphone Input
- (microphone not included)
- DJ Dual System Player A / B
   Bluetooth (2), Karaoke (2),
   USB (2), SD (2), FM (2),
   LED VFD Display (2)

- DJ Dual A/B System Player Top of Receiver ----
- Back of Receiver