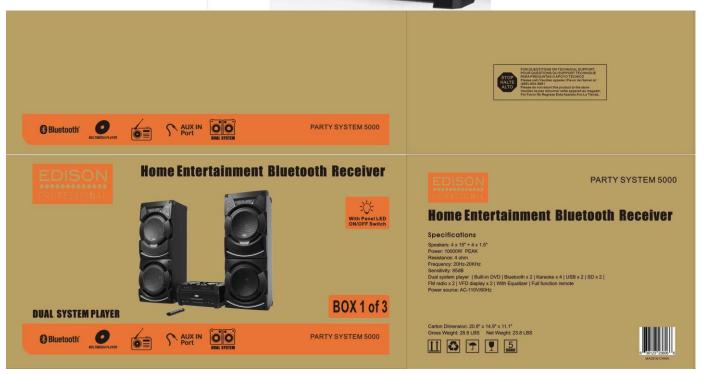

INSTRUCTION MANUAL

FM ANTENNA

REMOTE CONTROL

SPEAKER BOX CORNER x2

High Energy Entertainment Center 10,000 Watts PMPO Bluetooth LED Illuminated Speaker DJ Dual System A/B Player

Party System 6000

## PS6000

- 10,000 Watts PMPO
- Twin 15" Woofers & (2) 1.5" Tweeters
- LED Illuminated Speaker
- Bluetooth Wireless Pairing
- Play DVD, CD, USB, SD, Aux In or FM
- LED VFD Display
- Equalizer and Fader
- Remote Control
- Microphone Input
- (microphone not included)
- DJ Dual System Player A / B
   Bluetooth (2), Karaoke (2),
   USB (2), SD (2), FM (2),
   LED VFD Display (2)