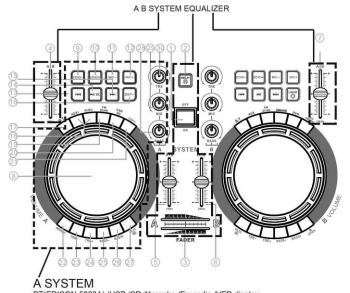

#### FRONT PANEL-CONTROLS AND FUNCTIONS

BT(EDISON 5000A) /USB /SD /Karaoke /Fm radio /VFD display

- 1.Power ON/OFF
- 2. Mute of whole unit
- 3.AB System fader
- 4.AB Equalizer
- 5.AB Equalizer
- 6.AB Equalizer
- 7.AB Equalizer
- 8.A System Volume control knob
- 9.A System ECHO decrease
- 10.A System ECHO increase
- 11.A System Microphone volume decrease key 12.A System Microphone volume increase key
- 13.A System Previous key
- 14.A System Play/Pause/Mute key
- 15.A System Next key
- 16.A System DSP decrease key
- 17.A System BT input key
- (BT searching name: EDISON 5000A)

- 18.A System AUX input key
- 19.A System FM input key
- 20.A System USB/SD card input key
- 21.A System DSP increase key
- 22.A System play again key
- 23.A System Treble decrease key
- 24.A System Treble increase key
- 25.A System BASS decrease key
- 26.A System BASS increase key 27.A System MUTE key
- 28.A System BASS increase/decrease
- 29.A System MID increase/decrease
- 30.A System Treble increase/decrease

### 33.B System ECHO increase 34.B System Microphone volume decrease key

FRONT PANEL-CONTROLS AND FUNCTIONS

A B SYSTEM EQUALIZER

35.B System Microphone volume increase key 36.B System Previous key

32.B System ECHO decrease

31.B System Volume control knob

- 37.B System Play/Pause key
- 38.B System Next key
- 39. Amplifier LED switch ON/OFF
- 40.B System BT input key
- (BT searching name: EDISON 5000B)
- 41.B System AUX input key
- 42.B System FM input key 43.B System Language select key

- Built-in DVD /BT(EDISON 5000B) /USB /SD /Karaoke /Fm radio /VFD display /Full function remote
  - 44.B System DVD input key 45.B System DVD/USB/SD input key

  - 46.B System Mute key
  - 47.B System Treble decrease key 48.B System Treble increase key
  - 49.B System BASS decrease key
  - 50.B System BASS increase key
  - 51.B System DVD open/close key
  - 52.B System Treble increase/decrease 53.B System MID increase/decrease
  - 54.B System BASS increase/decrease