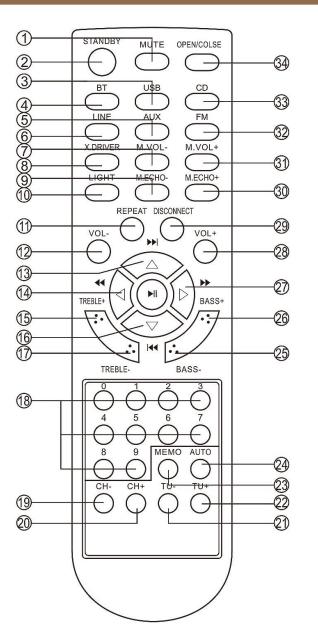

### Massive Giga Sound Home Audio System

MAXI – HIFI System Composed of 3 Element's Ideal for DJ, Mobile Disco and Karaoke

- 1 Mute
- 2 Standby
- 3 USB
- 4 Bluetooth
- 5 AUX
- 6 Line
- 7 Microphone Volume
- 8 X Drive
- 9 Microphone Echo
- 10 Light
- 11 Repeat
- 12 Volume
- 13 Next
- 14 B. Ward
- 15 Treble +
- 16 Previous
- 17 Treble -
- 18 Number Button
- 19 Channel -
- 20 Channel +

- 34 Open/Close
- 33 CD
- 32 FM
- 31 Microphone Echo -
- 30 Microphone Echo +
- 29 Disconnect
- 28 Volume +
- 27 F. Ward
- 26 Bass +
- 25 Bass -
- 24 Auto
- 23 Memo
- 22 FM Tuner +
- 21 FM Tuner -

Massive Giga Sound Home Audio System