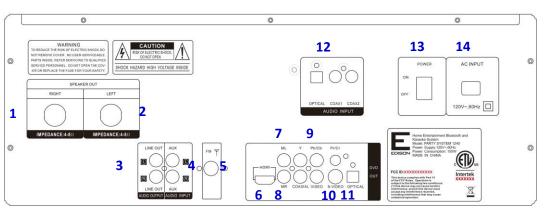

Instruction Book

Massive Giga Sound Home Audio System

MAXI – HIFI System Composed of 3 Element's Ideal for DJ, Mobile Disco and Karaoke

- 1 Multi Function
- 2 Standby
- 3 Play/Pause
- 4 Menu
- 5 Next
- 6 Input
- 7 LED Display
- 8 Mute
- 9 Volume
- 10 Compartment Door
- 11 Previous
- 12 USB Jack
- 13 Open/Close
- 14 Microphone 1
- 15 Microphone 2
- 16 Headphone
- 1 Speaker Right
- 2 Speaker Left
- 3 Audio Line Out
- 4 AUX Input
- 5 FM Antenna
- 6 HDMI
- 7 Microphone Left
- 8 Microphone Right
- 9 Component
- 10 S-Video
- 11 Optical
- 12 Audio In (Optical/Coax 1-2)
- 13 Power On/Off
- 14 AC Input