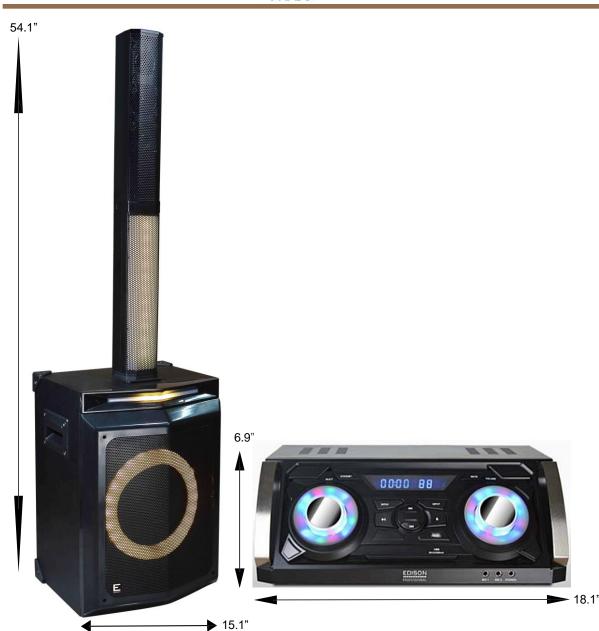

#### **SPECIFICATIONS**

| <u>AUDIO</u>                                                                                                           |                                                 |  |  |  |
|------------------------------------------------------------------------------------------------------------------------|-------------------------------------------------|--|--|--|
| Speaker Construction                                                                                                   |                                                 |  |  |  |
| Power Output                                                                                                           | <u></u>                                         |  |  |  |
|                                                                                                                        | 1,500 Watts PMPO                                |  |  |  |
| Speaker Unit                                                                                                           | 10" Woofers, (2) 3" Mid-Range & 1"Tweeter       |  |  |  |
| Resistance                                                                                                             | 4 ohms                                          |  |  |  |
| Distortion                                                                                                             | 1%                                              |  |  |  |
| Sensitivity                                                                                                            | 75 dB                                           |  |  |  |
| Frequency Response                                                                                                     | Frequency: 38Hx-20KHz                           |  |  |  |
| Microphone                                                                                                             | Microphone In Jacks 6.35mm (2) (Mic's not inc.) |  |  |  |
| COMPATIBILITY                                                                                                          |                                                 |  |  |  |
| Bluetooth 5.0 music device (typically found on laptops, smartphones, music players and other wireless enabled devices) |                                                 |  |  |  |
| MEASUREMENT                                                                                                            |                                                 |  |  |  |
| Unit Dims Speaker                                                                                                      | 15.1" W x 13.8" L x 54.1" H                     |  |  |  |
| Unit Dims Receiver                                                                                                     | 18.1" W x 10.8" L x 6.9" H                      |  |  |  |
| Weight                                                                                                                 | Speaker 44.0lbs each, Receiver 10.8 lbs.        |  |  |  |
| INTERNAL POWER SUPPLY                                                                                                  |                                                 |  |  |  |
| AC 110V 60 HZ                                                                                                          |                                                 |  |  |  |