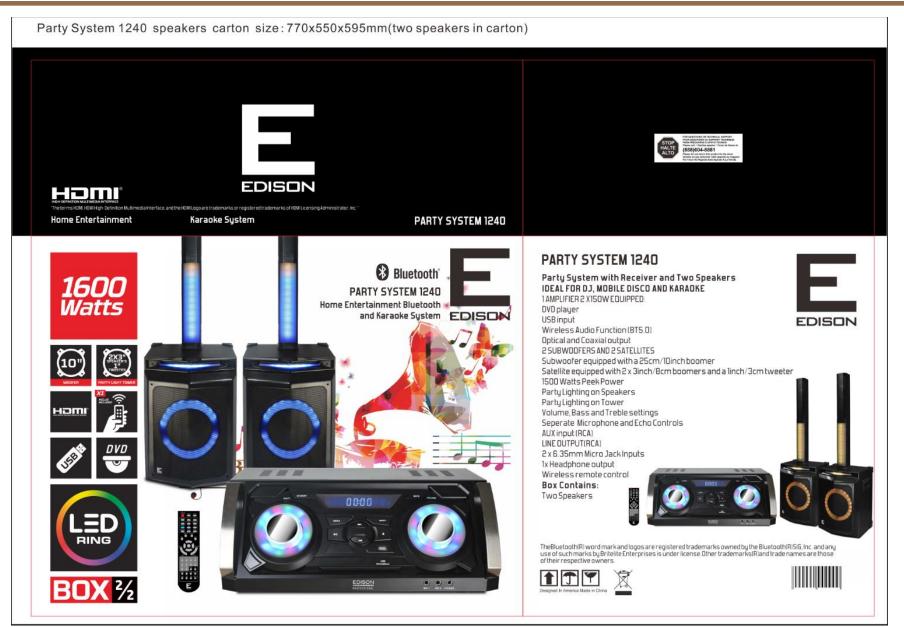

### EDISON PARTY SYSTEM 1240MAX

Massive Giga Sound Home Audio System

MAXI – HIFI System Composed of 3 Element's Ideal for DJ, Mobile Disco and Karaoke

- ◆ Speaker Carton (1)
- ◆ Dims 30.3" W 21.7" D x 23.4" H
- ◆ Cube (cu/ft) 8.9CBM
- ♦ Weight.92.4lbs.
- ◆ Speaker Quantity (2)
- Pallet pcs.
- ◆ Container Quantity:
  - ◆ 20'GP 90pcs
  - **4**0° 187pcs
  - ◆ 40'HQ 215pcs

### PROFESSIONAL & Bluetooth PARTY SYSTEM 1240MAX

Massive Giga Sound Home Audio System MAXI – HIFI System Composed of 3 Element's Ideal for DJ, Mobile Disco and Karaoke