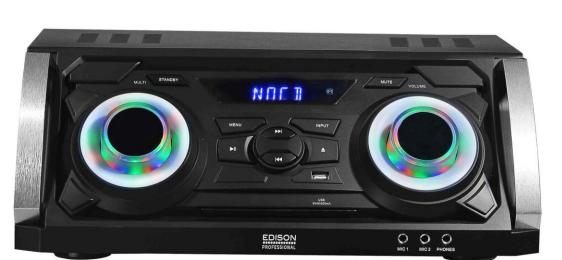

Instruction Book

Massive Giga Sound Home Audio System

MAXI – HIFI System Composed of 3 Element's Ideal for DJ, Mobile Disco and Karaoke

- 1 Multi Function
- 2 Standby
- 3 Play/Pause
- 4 Menu
- 5 Next
- 6 Input
- 7 LED Display
- 8 Mute
- 9 Volume
- 10 Compartment Door
- 11 Previous
- 12 USB Jack
- 13 Open/Close
- 14 Microphone 1
- 15 Microphone 2
- 16 Headphone
- 1 Speaker Right
- 2 Speaker Left
- 3 Audio Line Out
- 4 AUX Input
- 5 FM Antenna
- 6 HDMI
- 7 Microphone Left
- 8 Microphone Right
- 9 Component
- 10 S-Video
- 11 Optical
- 12 Audio In (Optical/Coax 1-2)
- 13 Power On/Off
- 14 AC Input