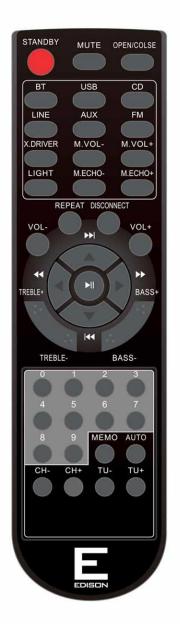

### Massive Giga Sound Home Audio System

MAXI – HIFI System Composed of 3 Element's Ideal for DJ, Mobile Disco and Karaoke

- 1 Mute
- 2 Standby
- 3 USB
- 4 Bluetooth
- 5 AUX
- 6 Line
- 7 Microphone Volume
- 8 X Drive
- 9 Microphone Echo
- 10 Light
- 11 Repeat
- 12 Volume
- 13 Next
- 14 B. Ward
- 15 Treble +
- 16 Previous
- 17 Treble -
- 18 Number Button
- 19 Channel -
- 20 Channel +

- 34 Open/Close
- 33 CD
- 32 FM
- 31 Microphone Echo -
- 30 Microphone Echo +
- 29 Disconnect
- 28 Volume +
- 27 F. Ward
- 26 Bass +
- 25 Bass -
- 24 Auto
- 23 Memo
- 22 FM Tuner +
- 21 FM Tuner -

Massive Giga Sound Home Audio System