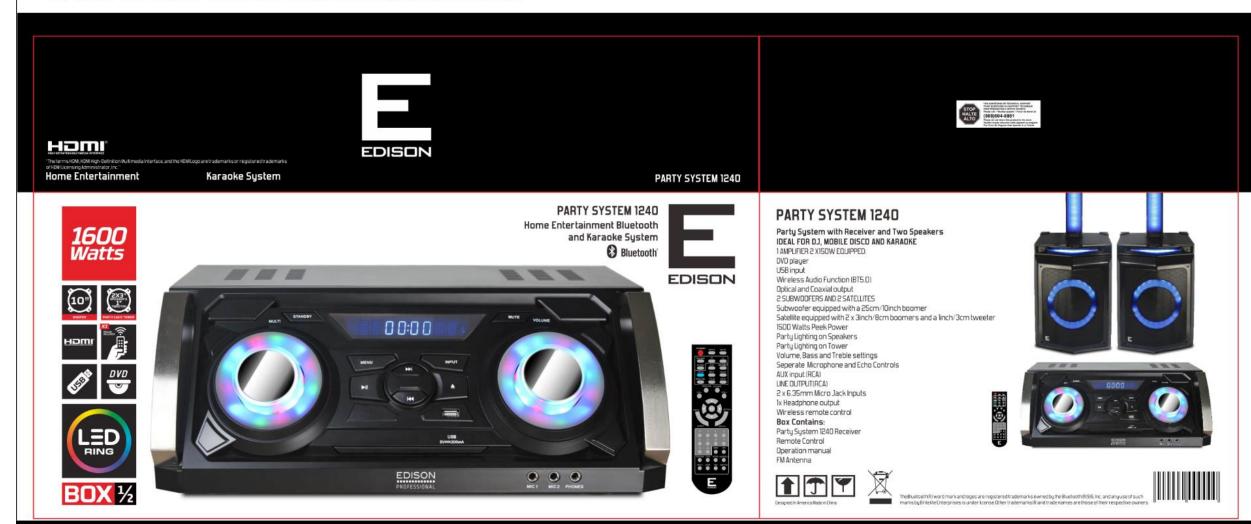

Massive Giga Sound Home Audio System

MAXI – HIFI System Composed of 3 Element's

Ideal for DJ, Mobile Disco and Karaoke

- ♦ HQ Class D Amplifier With/ X Drive 1500 PMPO Watts
- ♦ HQ Bluetooth 5.0 Wireless Audio
- **♦ DVD/CD Player**
- ◆ Optical & Coaxial Output
- **♦** Professional Loudspeakers
- ◆ Protective perforated steel grille
- **♦** Subwoofer 10" (1),
- ◆ Subwoofer Lighting Brilliant RGB LED Light Rings,
- ◆ Satellite 3" Mid-Range (2), Tweeter (1)
- **◆ Satellite LED Animation**
- **◆** Audio Control
  - ♦ Volume,
  - **♦** Microphone Volume & Echo Function
  - **♦** Bass & Treble
- ♦ USB In
- ◆ AUX In (RCA)
- **♦** Line Out (RCA)
- ◆ Microphone 6.35mm Input Jacks (2)
- ◆ Headphone Jack (1)
- **♦** Remote Control
- ◆ Professional Karaoke

### PROFESSIONAL & Bluetooth PARTY SYSTEM 1240MAX

Massive Giga Sound Home Audio System MAXI – HIFI System Composed of 3 Element's Ideal for DJ, Mobile Disco and Karaoke

#### **FEATURES**

1,500 Watts PMPO, 10" Subwoofers (2), 3" Mid Range, (2) 1" Tweeters (1), RGB Illuminated Speakers, Bluetooth 5.0, Play DVD/CD, USB, AUX, FM,

Remote, Microphone Input, Microphone not included), Plays Bluetooth, Karaoke, USB, SD, FM, LED VFD Display ACCESSORY Remote,, Operation Manual, FM Antenna,