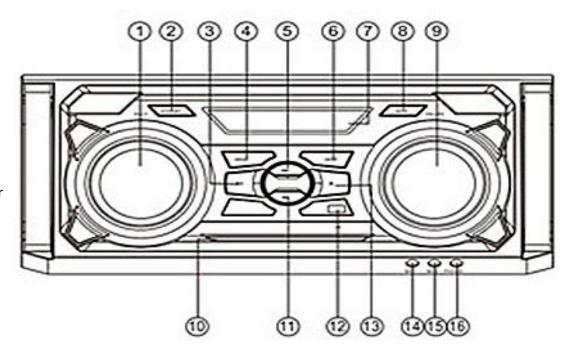

Instruction Book

Massive Giga Sound Home Audio System

MAXI – HIFI System Composed of 3 Element's Ideal for DJ, Mobile Disco and Karaoke

- 1 Multi Function
- 2 Standby
- 3 Play/Pause
- 4 Menu
- 5 Next
- 6 Input
- 7 LED Display
- 8 Mute
- 9 Volume
- 10 Compartment Door
- 11 Previous
- 12 USB Jack
- 13 Open/Close
- 14 Microphone 1
- 15 Microphone 2
- 16 Headphone
- 1 Speaker Right
- 2 Speaker Left
- 3 Audio Line Out
- 4 AUX Input
- 5 FM Antenna
- 6 HDMI
- 7 Microphone Left
- 8 Microphone Right
- 9 Component
- 10 S-Video
- 11 Optical
- 12 Audio In (Optical/Coax 1-2)
- 13 Power On/Off
- 14 AC Input

### Massive Giga Sound Home Audio System

MAXI – HIFI System Composed of 3 Element's Ideal for DJ, Mobile Disco and Karaoke

- 1 Mute
- 2 Standby
- 3 USB
- 4 Bluetooth
- 5 AUX
- 6 Line
- 7 Microphone Volume
- 8 X Drive
- 9 Microphone Echo
- 10 Light
- 11 Repeat
- 12 Volume
- 13 Next
- 14 B. Ward
- 15 Treble +
- 16 Previous
- 17 Treble -
- 18 Number Button
- 19 Channel -
- 20 Channel +

- 34 Open/Close
- 33 CD
- 32 FM
- 31 Microphone Echo -
- 30 Microphone Echo +
- 29 Disconnect
- 28 Volume +
- 27 F. Ward
- 26 Bass +
- 25 Bass -
- 24 Auto
- 23 Memo
- 22 FM Tuner +
- 21 FM Tuner -

Massive Giga Sound Home Audio System