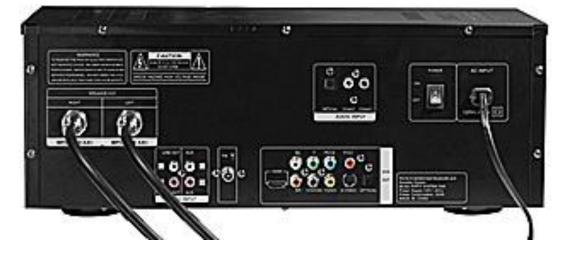

Instruction Book

Massive Giga Sound Home Audio System

MAXI – HIFI System Composed of 3 Element's Ideal for DJ, Mobile Disco and Karaoke

- 1 Multi Function
- 2 Standby
- 3 Play/Pause
- 4 Menu
- 5 Next
- 6 Input
- 7 LED Display
- 8 Mute
- 9 Volume
- 10 Compartment Door
- 11 Previous
- 12 USB Jack
- 13 Open/Close
- 14 Microphone 1
- 15 Microphone 2
- 16 Headphone
- 1 Speaker Right
- 2 Speaker Left
- 3 Audio Line Out
- 4 AUX Input
- 5 FM Antenna
- 6 HDMI
- 7 Microphone Left
- 8 Microphone Right
- 9 Component
- 10 S-Video
- 11 Optical
- 12 Audio In (Optical/Coax 1-2)
- 13 Power On/Off
- 14 AC Input