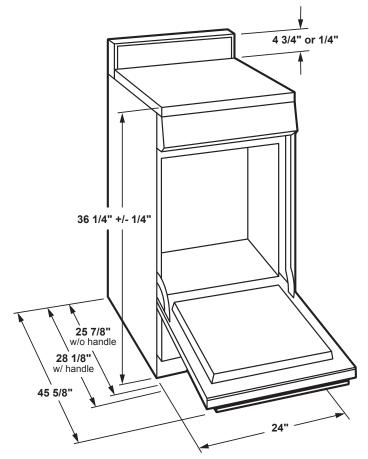

### **DIMENSIONS AND INSTALLATION INFORMATION**

ELECTRICAL RATING: 120V, 60Hz, 15A

**INSTALLATION INFORMATION:** Before installing,

consult installation instructions packed with

product for current dimensional data.