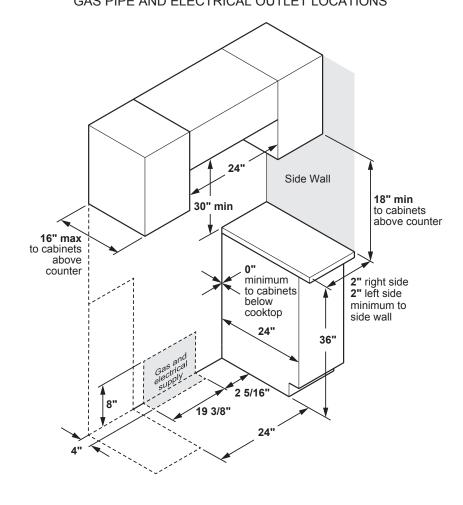

## DIMENSIONS AND CLEARANCES (CONT.) GAS PIPE AND ELECTRICAL OUTLET LOCATIONS

All GE Appliances ranges are equipped with an Anti-Tip device. The installation of this device is an important, required step in the installation of the range.