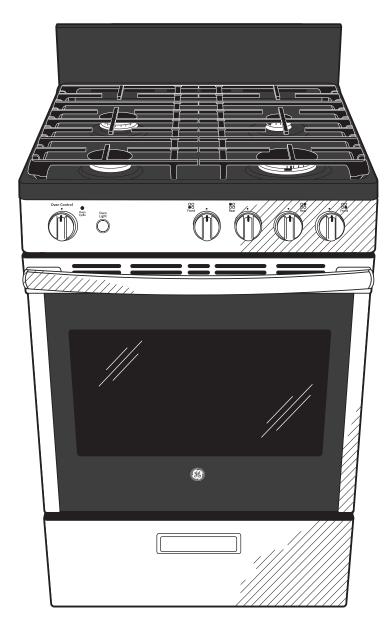

#### **FEATURES AND BENEFITS**

Front controls - Minimize need to reach

Edge-to-edge cooktop with heavy-cast grates

In-oven broil – Healthy meals are hassle-free with in-oven broiling

Sealed cooktop burners – Contains spills and make cleaning quick and easy

Steam clean – Save time and effort by steamcleaning the oven after cooking. No special water, kits or extra steps required

Modular backguard

Model JGAS640RMSS - Stainless steel