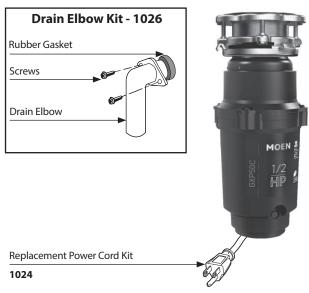

### Order by Part Number







# **Illustrated Parts**

## **Garbage Disposals**

MODEL

GXP50c

### **Other Available Accessories**



#### **Air Switch Remote Controller**

- Installs into existing sink hole to operate disposer with plunger air switch.
- Perfect application for island countertops or where electrical switch is unavailable.
- No wiring connections or code restrictions.

| Air Switch Base Unit                         |             |
|----------------------------------------------|-------------|
| Air Switch Remote Controller                 | ARC-4200    |
| Additional Air Switch Button Finish Options: |             |
| Chrome                                       | AS-4201-CH  |
| Satin Nickel                                 | AS-4201-SN  |
| Polished Brass                               | AS-4201-BR