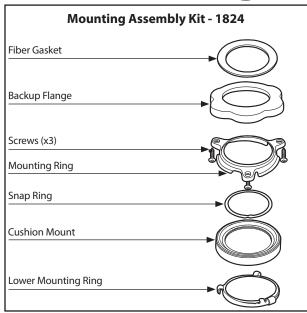

### Order by Part Number







# **Illustrated Parts**

## **Garbage Disposals**

MODEL

GXP50c

### **Other Available Accessories**



#### **Air Switch Remote Controller**

- Installs into existing sink hole to operate disposer with plunger air switch.
- Perfect application for island countertops or where electrical switch is unavailable.
- No wiring connections or code restrictions.

| Air Switch Base Unit                         |             |
|----------------------------------------------|-------------|
| Air Switch Remote Controller                 | ARC-4200    |
| Additional Air Switch Button Finish Options: |             |
| Chrome                                       | AS-4201-CH  |
| Satin Nickel                                 | AS-4201-SN  |
| Polished Brass                               | AS-4201-BR