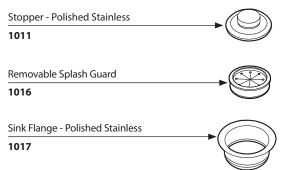

### Order by Part Number







# **Illustrated Parts**

## **Garbage Disposals**

MODEL

GXP50c

### **Other Available Accessories**



#### **Air Switch Remote Controller**

- Installs into existing sink hole to operate disposer with plunger air switch.
- Perfect application for island countertops or where electrical switch is unavailable.
- No wiring connections or code restrictions.

| Air Switch Base Unit                         |             |
|----------------------------------------------|-------------|
| Air Switch Remote Controller                 | ARC-4200    |
| Additional Air Switch Button Finish Options: |             |
| Chrome                                       | AS-4201-CH  |
| Satin Nickel                                 | AS-4201-SN  |
| Polished Brass                               | AS-4201-