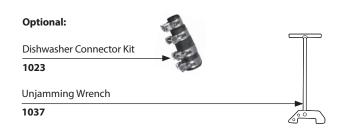

poser with plunger air switch.



- Perfect application for island countertops or where electrical switch is unavailable.
- No wiring connections or code restrictions.

| Air Switch Base Unit                         |             |
|----------------------------------------------|-------------|
| Air Switch Remote Controller                 | ARC-4200    |
| Additional Air Switch Button Finish Options: |             |
| Chrome                                       | AS-4201-CH  |
| Satin Nickel                                 | AS-4201-SN  |
| Polished Brass                               | AS-4201-BR  |
| White                                        | AS-4201-WH  |
| Almond                                       | AS-4201-AL  |
| Biscuit                                      | AS-4201-BIS |