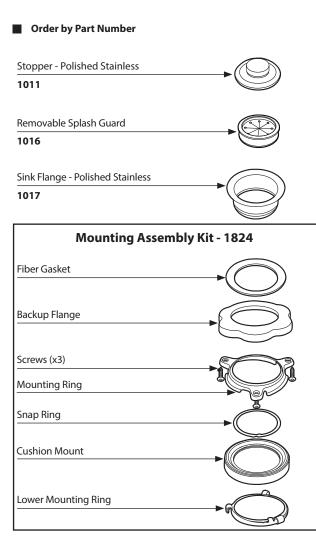

# MOEN





# **Illustrated Parts**

## **Garbage Disposals**

MODEL

GX50c

### **Other Available Accessories**

#### Air Switch Remote Controller

 Installs into existing sink hole to operate disposer with plunger air switch.



- Perfect application for island countertops or where electrical switch is unavailable.
- No wiring connections or code restrictions.

| Air Switch Base Unit                         |             |
|----------------------------------------------|-------------|
| Air Switch Remote Controller                 | ARC-4200    |
| Additional Air Switch Button Finish Options: |             |
| Chrome                                       | AS-4201-CH  |
| Satin Nickel                                 | AS-4201-SN  |
| Polished Brass                               | AS-4201-BR  |
|