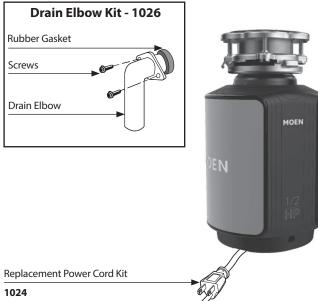

# MOEN





# **Illustrated Parts**

## **Garbage Disposals**

MODEL

GX50c

### **Other Available Accessories**

#### Air Switch Remote Controller

 Installs into existing sink hole to operate disposer with plunger air switch.



- Perfect application for island countertops or where electrical switch is unavailable.
- No wiring connections or code restrictions.

| Air Switch Base Unit                         |             |
|----------------------------------------------|-------------|
| Air Switch Remote Controller                 | ARC-4200    |
| Additional Air Switch Button Finish Options: |             |
| Chrome                                       | AS-4201-CH  |
| Satin Nickel                                 | AS-4201-SN  |
| Polished Brass                               | AS-4201-BR  |
| W