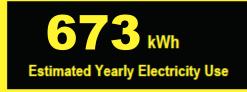

## Compare ONLY to other labels with yellow numbers. Labels with yellow numbers are based on the same test procedures.

- Your cost will depend on your utility rates and use.
- Both cost ranges based on models of similar size capacity.
- Models with similar features have automatic defrost, side-mounted freezer, and through-the-door ice.
- Estimated energy cost base on a national average electricity cost of 12 cents per kWh.
  ftc.gov/energy