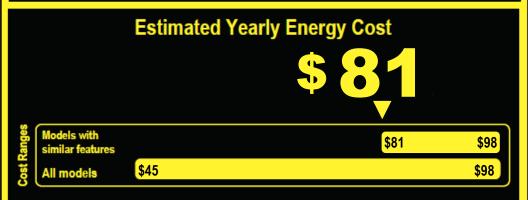

## Compare ONLY to other labels with yellow numbers. Labels with yellow numbers are based on the same test procedures.

- Your cost will depend on your utility rates and use.
- Both cost ranges based on models of similar size capacity.
- Models with similar features have automatic defrost, side-mounted freezer, and through-the-door ice.
- Estimated energy cost base on a national average electricity cost of 12 cents per kWh.
  ftc.gov/energy