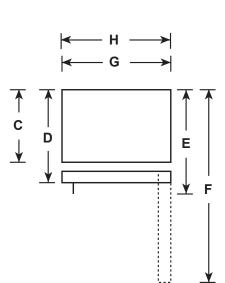

#### **DIMENSIONS AND INSTALLATION INFORMATION (IN INCHES)**

| OVERALL<br>DIMENSIONS | Height to top of hinge (in.) A                           | 66-3/4 |
|-----------------------|----------------------------------------------------------|--------|
|                       | Height to top of case (in.) <b>B</b>                     | 66-1/4 |
|                       | Case depth without door (in.) C                          | 29     |
|                       | Case depth less door handle (in.) D                      | 32-1/4 |
|                       | Case depth with door handle (in.) E                      | 34     |
|                       | Depth with fresh food door open 90° (in.) <b>F</b>       | 62-3/4 |
|                       | Width (in.) <b>G</b>                                     | 32-7/8 |
|                       | Width with door open 90° with door handle (in.) <b>H</b> | 35-1/2 |
| AIR<br>CLEARANCES     | Each side (in.)                                          | 1/8    |
|                       | Top (in.)                                                | 1/8    |
|                       | Back (in.)                                               | 1      |

**FRONT VIEW** 

**TOP VIEW** 