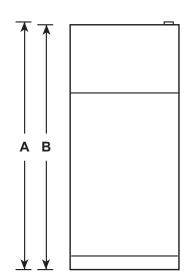

#### **DIMENSIONS AND INSTALLATION INFORMATION (IN INCHES)**

| OVERALL<br>DIMENSIONS | Height to top of hinge (in.) A                           | 66-3/4 |
|-----------------------|----------------------------------------------------------|--------|
|                       | Height to top of case (in.) <b>B</b>                     | 66-1/4 |
|                       | Case depth without door (in.) C                          | 29     |
|                       | Case depth less door handle (in.) D                      | 32-1/4 |
|                       | Case depth with door handle (in.) E                      | 34     |
|                       | Depth with fresh food door open 90° (in.) <b>F</b>       | 62-3/4 |
|                       | Width (in.) <b>G</b>                                     | 32-7/8 |
|                       | Width with door open 90° with door handle (in.) <b>H</b> | 35-1/2 |
| AIR<br>CLEARANCES     | Each side (in.)                                          | 1/8    |
|                       | Top (in.)                                                | 1/8    |
|                       | Back (in.)                                               | 1      |

**FRONT VIEW** 

**TOP VIEW** 