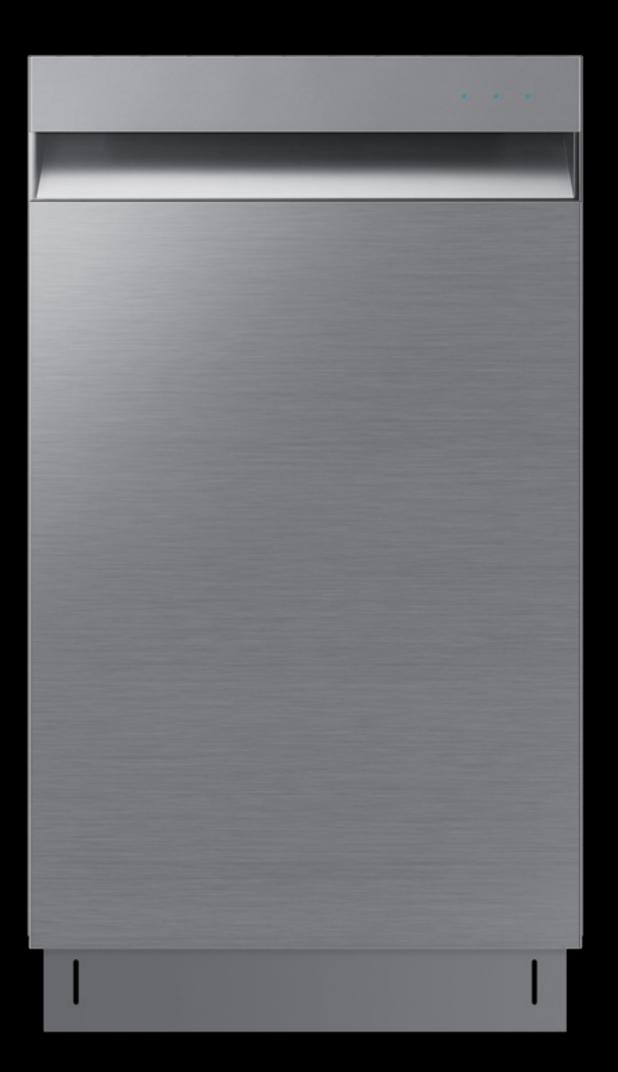

### **Product Overview**

**Product Title** 18" Dishwasher

### **Product Short Description**

Quiet and ultraefficient, the 18" Dishwasher is a cleaning powerhouse.

### Product Long Description

Quiet and ultra efficient, this 18" dishwasher combines superior cleaning power with small space–friendly proportions. With settings to automate and optimize cleaning and drying, it also offers Whisper Quiet Cleaning – so you can run it while you enjoy the comforts of home peacefully.

### **Available Colors**

**Fingerprint Resistant Stainlesss Steel** DW50T6060US

Fingerprint Resistant **Black Stainless Steel** DW50T6060UG