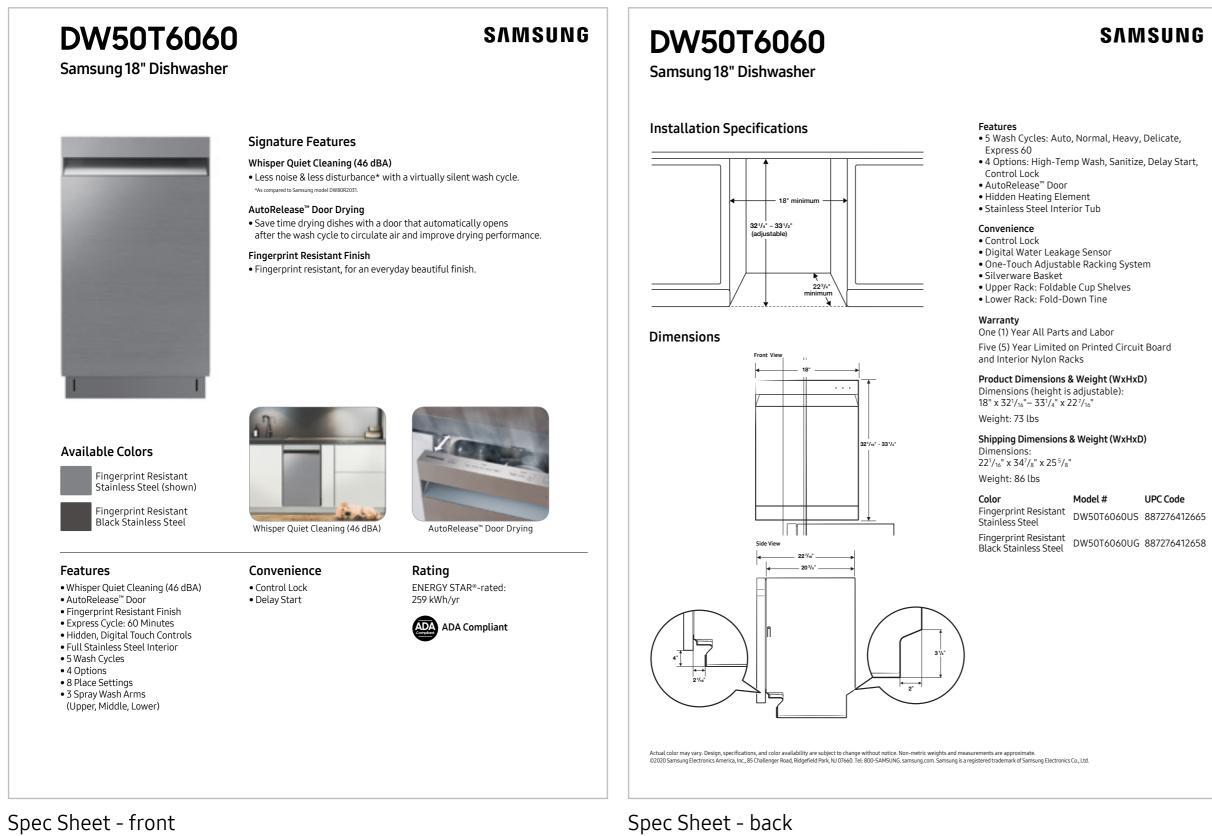

nd dries<br>lightly soiled cups, plates and cutlery<br>in 60 minutes. | The Express 60<br>Cycle cleans dishes<br>in less time. |                  |  |

Easy Ads links: Retail.com http://www.samsungeasyads.com/mm/nicePath/easyads?nav=pr659254373 Samsung.com http://www.samsungeasyads.com/mm/nicePath/easyads?nav=pr659254608









DW50T6060 - 18" Dishwasher

## **Review Mapping**

| Туре       | Model #     | Color                                          |
|------------|-------------|------------------------------------------------|
| Dishwasher | DW50T6060US | Fingerprint Resistant<br>Stainless Steel       |
| Dishwasher | DW50T6060UG | Fingerprint Resistant<br>Black Stainless Steel |



### Spec Sheet

### Easy Ads link

http://www.samsungeasyads.com/mm/nicePath/easyads?nav=pr659339970



UPC Code



### **Energy Guide and Manuals**

### Easy Ads link

http://www.samsungeasyads.com/mm/nicePath/easyads?nav=pr659339970









User Manual



Installation Manual



# 

DW50T6060 - 18" Dishwasher

### Feature Icons







AutoRelease™ Door-Dry



Fingerprint Resistant Finish



ADA Compliant



# SAMSUNG