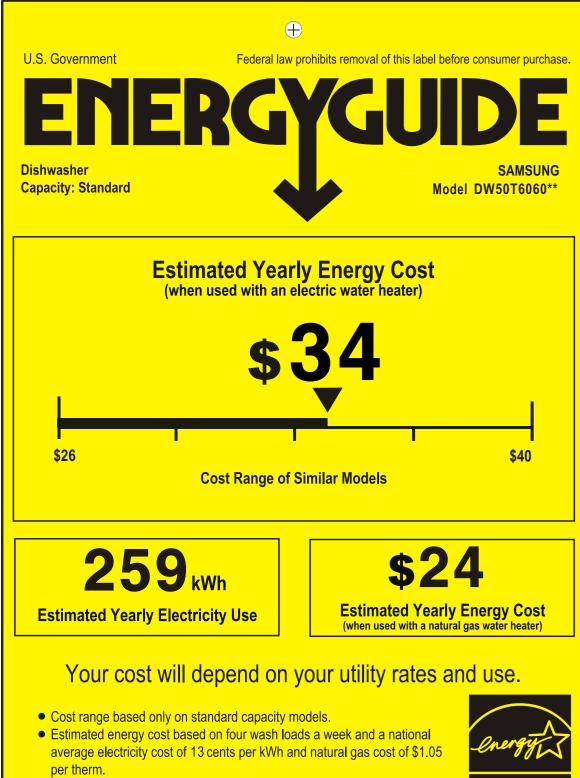

|  |

Easy Ads links: Retail.com http://www.samsungeasyads.com/mm/nicePath/easyads?nav=pr659254373 Samsung.com http://www.samsungeasyads.com/mm/nicePath/easyads?nav=pr659254608









DW50T6060 - 18" Dishwasher

## **Review Mapping**

| Туре       | Model #     | Color                                          |
|------------|-------------|------------------------------------------------|
| Dishwasher | DW50T6060US | Fingerprint Resistant<br>Stainless Steel       |
| Dishwasher | DW50T6060UG | Fingerprint Resistant<br>Black Stainless Steel |



### Spec Sheet

### Easy Ads link

http://www.samsungeasyads.com/mm/nicePath/easyads?nav=pr659339970



UPC Code



### **Energy Guide and Manuals**

### Easy Ads link

http://www.samsungeasyads.com/mm/nicePath/easyads?nav=pr659339970









User Manual



Installation Manual



# 

DW50T6060 - 18" Dishwasher

### Feature Icons







AutoRelease™ Door-Dry



Fingerprint Resistant Finish



ADA Compliant



# SAMSUNG