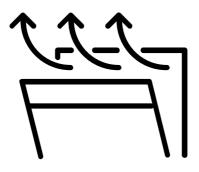

# 

DW50T6060 - 18" Dishwasher

| Features and Benefits - DW50T6060 |                                   |                                                                                                                                             |                                                                                                                  |                                                                                                                                                                                                                                                                                                                                                                                                                                                                                                                                                                                                                                                                                                                                                                                                                                                                                                                                                                                                                                                                                                                                                                                                                                                                                                                                                                                                                                                                                                                                                                                                                                                                                                                                                                                                                                                                                                                                                                                                                                                                                                               |  |
|-----------------------------------|-----------------------------------|---------------------------------------------------------------------------------------------------------------------------------------------|------------------------------------------------------------------------------------------------------------------|---------------------------------------------------------------------------------------------------------------------------------------------------------------------------------------------------------------------------------------------------------------------------------------------------------------------------------------------------------------------------------------------------------------------------------------------------------------------------------------------------------------------------------------------------------------------------------------------------------------------------------------------------------------------------------------------------------------------------------------------------------------------------------------------------------------------------------------------------------------------------------------------------------------------------------------------------------------------------------------------------------------------------------------------------------------------------------------------------------------------------------------------------------------------------------------------------------------------------------------------------------------------------------------------------------------------------------------------------------------------------------------------------------------------------------------------------------------------------------------------------------------------------------------------------------------------------------------------------------------------------------------------------------------------------------------------------------------------------------------------------------------------------------------------------------------------------------------------------------------------------------------------------------------------------------------------------------------------------------------------------------------------------------------------------------------------------------------------------------------|--|
| Headline                          | Feature Name                      | Long Body Copy                                                                                                                              | Short Body Copy                                                                                                  | Associated Image                                                                                                                                                                                                                                                                                                                                                                                                                                                                                                                                                                                                                                                                                                                                                                                                                                                                                                                                                                                                                                                                                                                                                                                                                                                                                                                                                                                                                                                                                                                                                                                                                                                                                                                                                                                                                                                                                                                                                                                                                                                                                              |  |
| Clean in peace.                   | 46 dBA Whisper Quiet<br>Cleaning  | Less noise and less disturbance with<br>virtually silent wash cycles at 46 dBA.*<br>*As compared to Samsung model DW80R2031.                | Less noise and less<br>disturbance.*<br>*As compared to Samsung<br>model DW80R2031.                              | Image: Second |  |
| Dry dishes faster.                | AutoRelease <sup>™</sup> Door-Dry | Save time drying dishes with a door<br>that automatically opens after the<br>wash cycle to circulate air and improve<br>drying performance. | At the end of a cycle,<br>the door automatically<br>opens to circulate air<br>and improve drying<br>performance. | SARSURS<br>Des de                                                                                                                                                                                                                                                                                                                                                                                                                                                                                                                                                                                                                                                                                                                                                                                                                                                                                                                                                                                                                                                                                                                                                                                                                                                                                                                                                                                                                                                                                                                                                                                                                                                                                                                                                                                                                                                                                                                                                                                                                                                         |  |
| All shine.                        | Fingerprint Resistant<br>Finish   | Fingerprint resistant, for an everyday<br>beautiful finish.                                                                                 | Fingerprint resistant,<br>beautiful finish.                                                                      | Fingerprint<br>resistant                                                                                                                                                                                                                                                                                                                                                                                                                                                                                                                                                                                                                                                                                                                                                                                                                                                                                                                                                                                                                                                                                                                                                                                                                                                                                                                                                                                                                                                                                                                                                                                                                                                                                                                                                                                                                                                                                                                                                                                                                                                                                      |  |