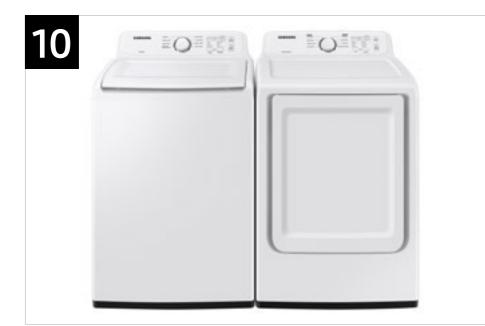

## **Related Products**

| Dryer Series               | Impeller Version |
|----------------------------|------------------|
| DVE41A3000W<br>DVG41A3000W | WA41A3000AW      |

12

## **Related Products**

| Washer Series              | Dryer Vent Kit | Gas to Propane<br>Converter Kit |
|----------------------------|----------------|---------------------------------|
| WA40A3005AW<br>WA41A3000AW | DV-2A          | LPKIT-4                         |