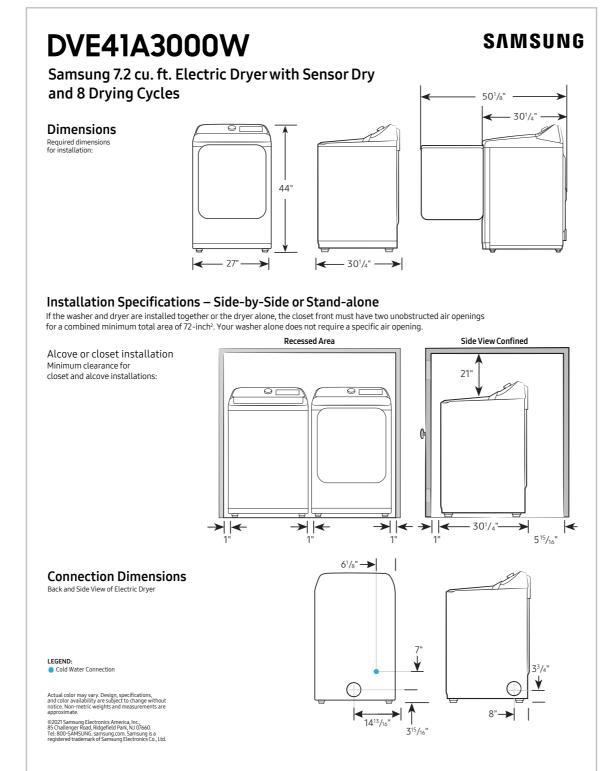

## Product Specs

DVE41A3000W - 7.2 cu. ft. Electric Dryer with Sensor Dry and 8 Drying Cycles

DVG41A3000W - 7.2 cu. ft. Gas Dryer with Sensor Dry and 8 Drying Cycles

## **Spec Sheets**

#### Easy Ads link

https://dam.gettyimages.com/p/z0c3461/external?q=3000W%20Spec%20Sheet

Electric Dryer Spec Sheet - back

Gas Dryer Spec Sheet - front

Gas Dryer Spec Sheet - back