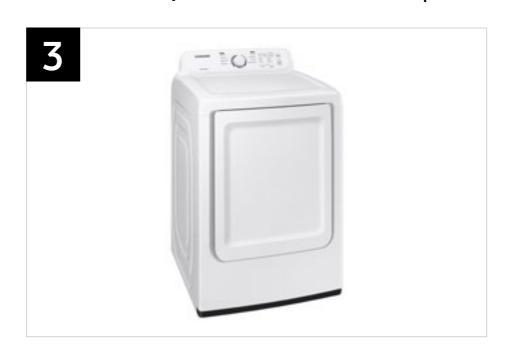

## Product Overview

DVE41A3000W - 7.2 cu. ft. Electric Dryer with Sensor Dry and 8 Drying Cycles

DVG41A3000W - 7.2 cu. ft. Gas Dryer with Sensor Dry and 8 Drying Cycles

#### **Product Title**

DVE41A3000W - 7.2 cu. ft. Electric Dryer with Sensor Dry and 8 Drying Cycles DVG41A3000W - 7.2 cu. ft. Gas Dryer with Sensor Dry and 8 Drying Cycles

## Carousel Image Order