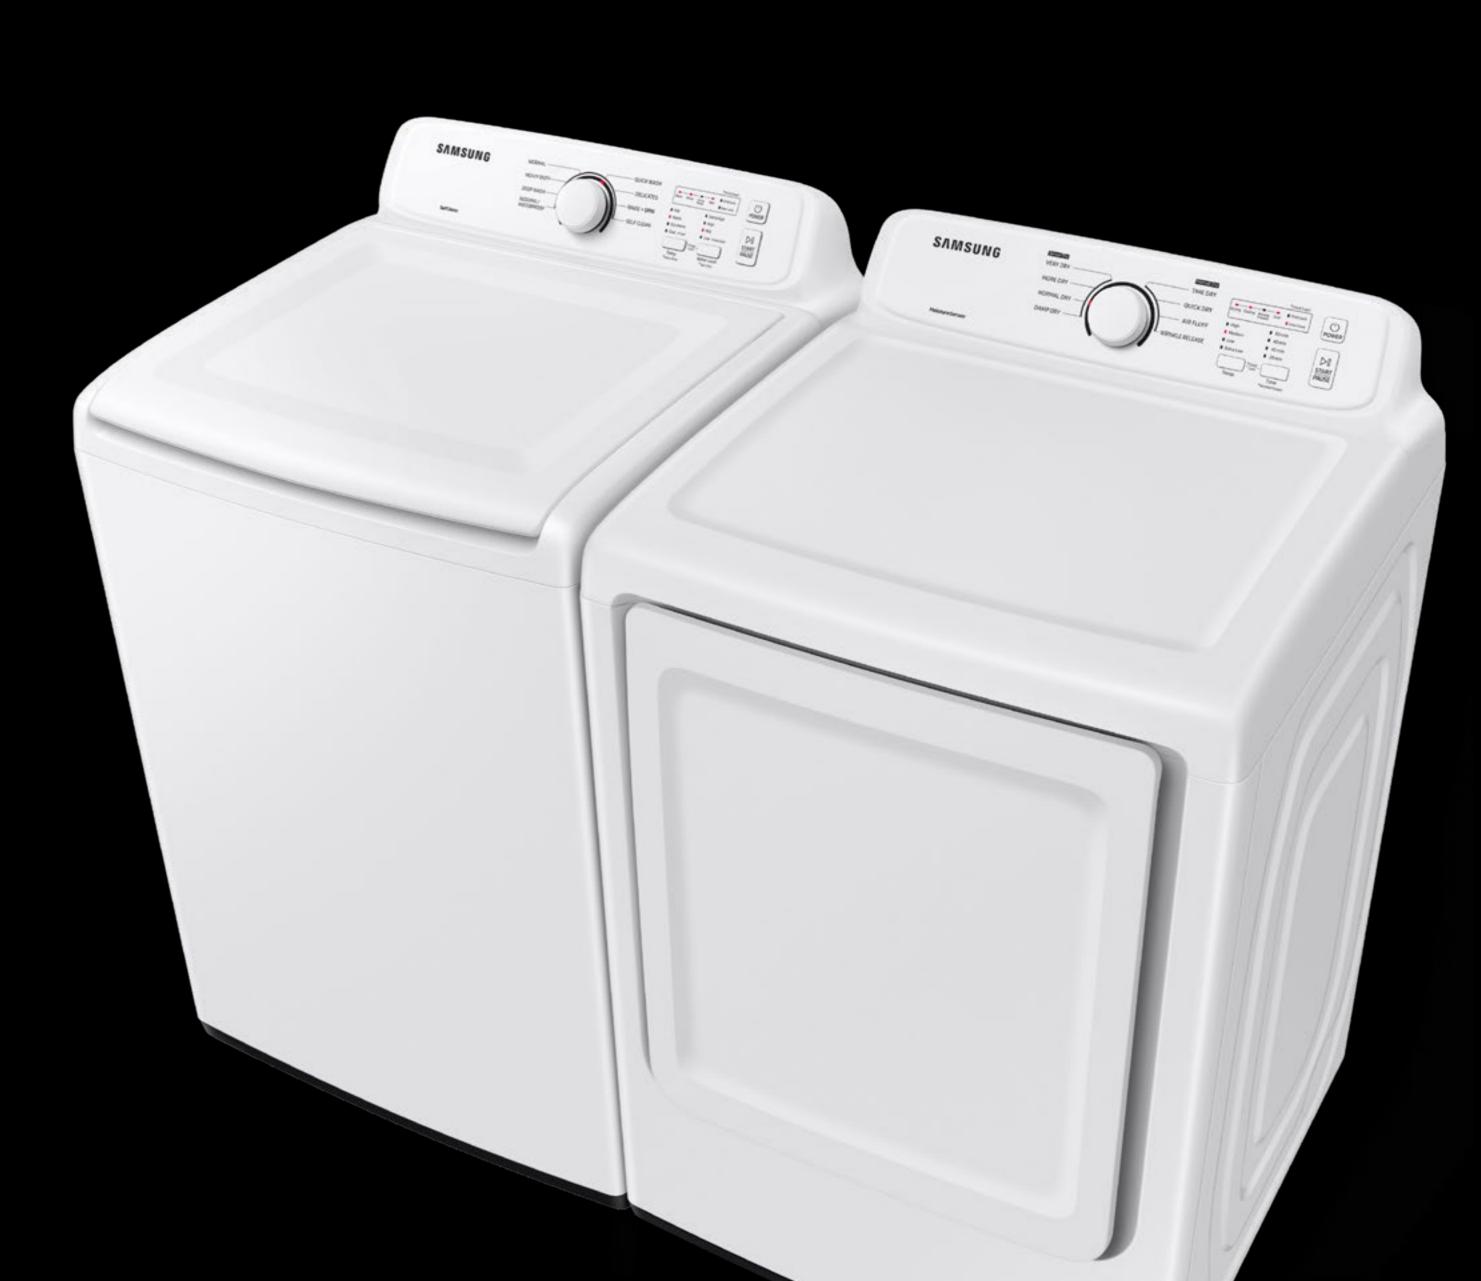

## Product Overview

WA40A3005AW - 4.0 cu. ft. Top Load Washer with ActiveWave<sup>™</sup> Agitator and Soft-Close Lid

#### **Product Title**

4.0 cu. ft. Top Load Washer with ActiveWave™ Agitator and Soft-Close Lid

#### **Product Short Description (213 Characters)**

Equipped with the new ActiveWave<sup>™</sup> agitator, Samsung's large 4.0 cu. ft. capacity Top Load Washer is designed to reduce noise and vibration while delivering powerful cleaning, and features a premium Soft-Close Lid.

#### **Product Long Description (274 Characters)**

Samsung's new large 4.0 cu. ft. capacity Top Load Washer is equipped with our ActiveWave™ Agitator that is designed to reduce noise, vibration, and tangling while delivering powerful cleaning and also features a premium Soft-Close Lid that closes safely, gently and quietly.

#### **Available Color**

White

Model Number: WA40A3005AW

UPC: 887276475806

## Product Overview

DVE41A3000W - 7.2 cu. ft. Electric Dryer with Sensor Dry and 8 Drying Cycles

DVG41A3000W - 7.2 cu. ft. Gas Dryer with Sensor Dry and 8 Drying Cycles

#### **Product Title**

DVE41A3000W - 7.2 cu. ft. Electric Dryer with Sensor Dry and 8 Drying Cycles DVG41A3000W - 7.2 cu. ft. Gas Dryer with Sensor Dry and 8 Drying Cycles

#### **Product Short Description (136 Characters)**

Samsung's 7.2 cu. ft. capacity dryers feature Sensor Dry to prevent overdrying and 8 Preset Drying Cycles to meet all your drying needs.

#### **Product Long Description (280 Characters)**

Samsung's new dryers have advanced features like Sensor Dry, which optimizes cycle time and temperature to thoroughly and safely dry your clothes. Also, with 7.2 cu. ft. capacity and 8 Preset Drying Cycles, you can do fewer loads in less time and fulfill almost every drying need.