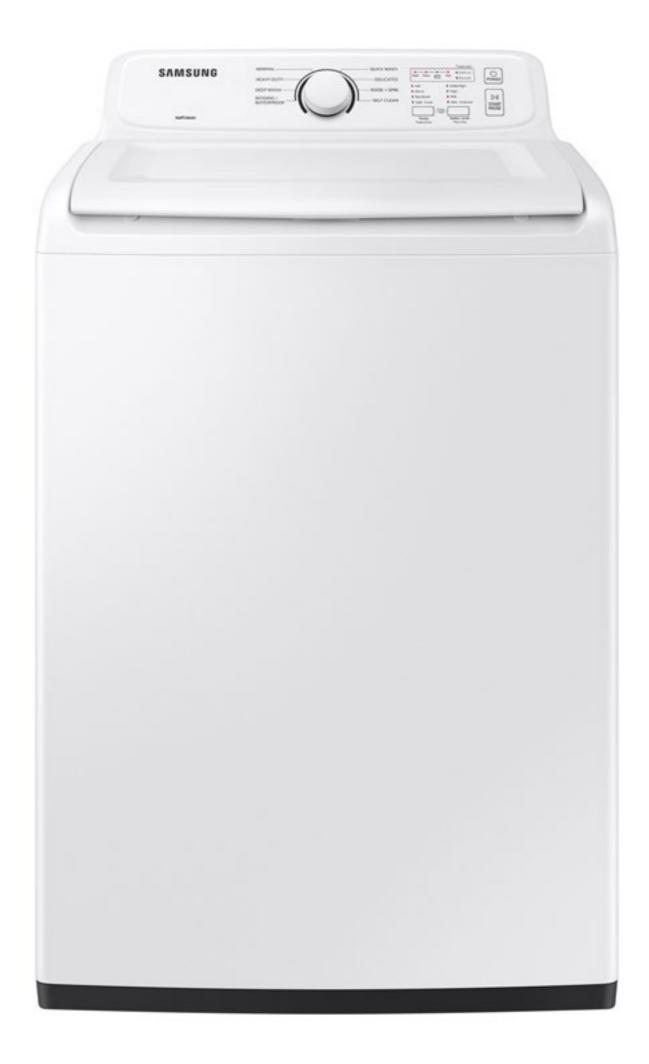

## Product Overview

WA40A3005AW - 4.0 cu. ft. Top Load Washer with ActiveWave<sup>™</sup> Agitator and Soft-Close Lid

#### **Product Title**

4.0 cu. ft. Top Load Washer with ActiveWave™ Agitator and Soft-Close Lid

#### **Product Short Description (213 Characters)**

Equipped with the new ActiveWave<sup>™</sup> agitator, Samsung's large 4.0 cu. ft. capacity Top Load Washer is designed to reduce noise and vibration while delivering powerful cleaning, and features a premium Soft-Close Lid.

#### **Product Long Description (274 Characters)**

Samsung's new large 4.0 cu. ft. capacity Top Load Washer is equipped with our ActiveWave™ Agitator that is designed to reduce noise, vibration, and tangling while delivering powerful cleaning and also features a premium Soft-Close Lid that closes safely, gently and quietly.

#### **Available Color**

White

Model Number: WA40A3005AW

UPC: 887276475806