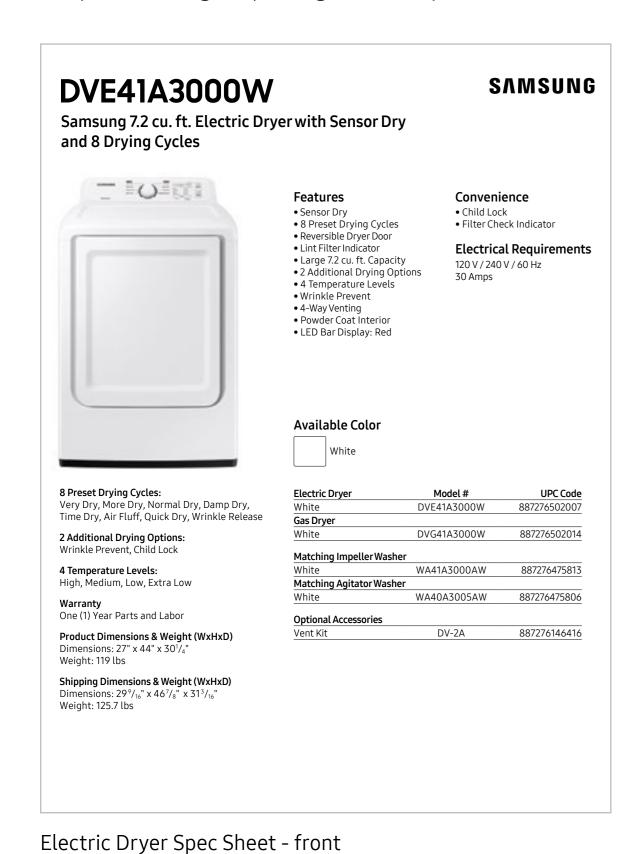

## Product Specs

DVE41A3000W - 7.2 cu. ft. Electric Dryer with Sensor Dry and 8 Drying Cycles

DVG41A3000W - 7.2 cu. ft. Gas Dryer with Sensor Dry and 8 Drying Cycles

## **Spec Sheets**

#### Easy Ads link

https://dam.gettyimages.com/p/z0c3461/external?q=3000W%20Spec%20Sheet

Electric Dryer Spec Sheet - back

Gas Dryer Spec Sheet - front

Gas Dryer Spec Sheet - back