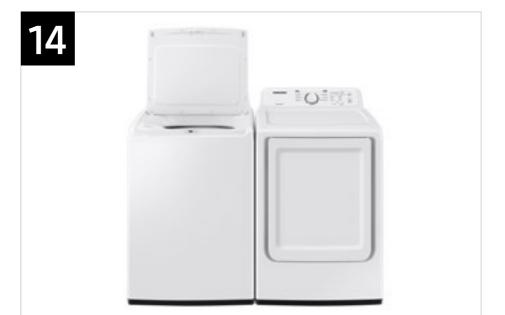

es a premium Soft-Close Lid.

#### **Product Long Description (274 Characters)**

Samsung's new large 4.0 cu. ft. capacity Top Load Washer is equipped with our ActiveWave™ Agitator that is designed to reduce noise, vibration, and tangling while delivering powerful cleaning and also features a premium Soft-Close Lid that closes safely, gently and quietly.

#### **Available Color**



White

Model Number: WA40A3005AW

UPC: 887276475806



## Carousel Image Order

#### Easy Ads links

Retail.com: https://dam.gettyimages.com/p/z0c3461/external?q=WA40A3005AW%20Carousel%20Images%20RCOM Samsung.com: https://dam.gettyimages.com/p/z0c3461/external?q=WA40A3005AW%20Carousel%20Images%20SCOM 360 Spin: https://dam.gettyimages.com/p/z0c3461/external?q=WA40A3005AW%20360%20Spins





























# Product Messaging

WA40A3005AW - 4.0 cu. ft. Top Load Washer with ActiveWave<sup>™</sup> Agitator and Soft-Close Lid

| Features and Benefits - WA40A3005AW |                                  |                                                                                                                         |                                                                             |                  |
|-------------------------------------|----------------------------------|-------------------------------------------------------------------------------------------------------------------------|-----------------------------------------------------------------------------|------------------|
| Headline                            | Feature Name                     | Long Body Copy