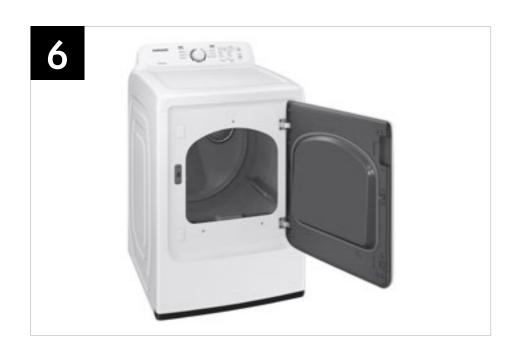

## Product Overview

DVE41A3000W - 7.2 cu. ft. Electric Dryer with Sensor Dry and 8 Drying Cycles

DVG41A3000W - 7.2 cu. ft. Gas Dryer with Sensor Dry and 8 Drying Cycles

#### **Product Title**

DVE41A3000W - 7.2 cu. ft. Electric Dryer with Sensor Dry and 8 Drying Cycles DVG41A3000W - 7.2 cu. ft. Gas Dryer with Sensor Dry and 8 Drying Cycles

## Carousel Image Order

| Features and Benefits - DVE(G)41A3000W (Continued) |                                |                                                                                                                                                                                                                                                                      |                                                                                     |                                         |
|----------------------------------------------------|--------------------------------|----------------------------------------------------------------------------------------------------------------------------------------------------------------------------------------------------------------------------------------------------------------------|-------------------------------------------------------------------------------------|-----------------------------------------|
| Headline                                           | Feature Name                   | Long Body Copy                                                                                                                                                                                                                                                       | Short Body Copy                                                                     | Associated Image                        |
| Stop the fluff                                     | Lint Filter Indicator          | Stop worrying about lint or fluff building up and blocking your dryer's air intake. The Filter Check Indicator light on the control panel will provide you with a helpful reminder when it is time to clean the filter, so your dryer maintains optimal performance. | The Filter Check Indicator light lets you know when it is time to clean the filter. | *(Hold 3 sec)  Child Lock  Filter Check |
| Fit more for fewer loads                           | Large 7.2 cu. ft. Capacity     | Fewer loads, less time in the laundry room, and more time doing the things you love.                                                                                                                                                                                 | Fewer loads, less time in the laundry room.                                         |                                         |
| N/A                                                | 2 Additional<br>Drying Options | In addition to 8 preset drying cycles, you have more options to provide optimal care for all fabric types.                                                                                                                                                           | Further options to provide optimal care for all fabric types.                       | N/A                                     |