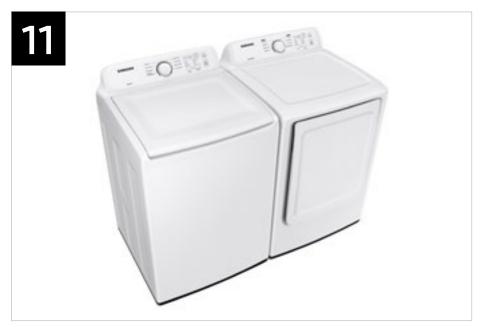

## Product Overview

WA40A3005AW - 4.0 cu. ft. Top Load Washer with ActiveWave<sup>™</sup> Agitator and Soft-Close Lid

#### **Product Title**

4.0 cu. ft. Top Load Washer with ActiveWave™ Agitator and Soft-Close Lid

## Product Overview

DVE41A3000W - 7.2 cu. ft. Electric Dryer with Sensor Dry and 8 Drying Cycles

DVG41A3000W - 7.2 cu. ft. Gas Dryer with Sensor Dry and 8 Drying Cycles

#### **Product Title**

DVE41A3000W - 7.2 cu. ft. Electric Dryer with Sensor Dry and 8 Drying Cycles DVG41A3000W - 7.2 cu. ft. Gas Dryer with Sensor Dry and 8 Drying Cycles