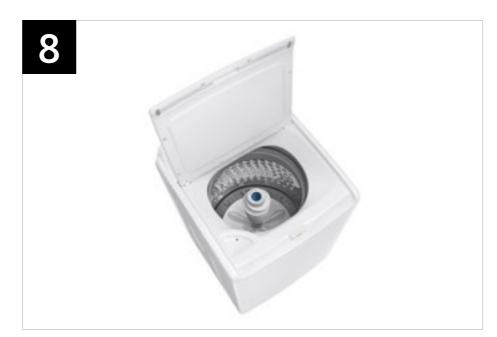

## Product Overview

WA40A3005AW - 4.0 cu. ft. Top Load Washer with ActiveWave<sup>™</sup> Agitator and Soft-Close Lid

#### **Product Title**

4.0 cu. ft. Top Load Washer with ActiveWave™ Agitator and Soft-Close Lid

#### **Product Short Description (213 Characters)**

Equipped with the new ActiveWave<sup>™</sup> agitator, Samsung's large 4.0 cu. ft. capacity Top Load Washer is designed to reduce noise and vibration while delivering powerful cleaning, and features a premium Soft-Close Lid.

#### **Product Long Description (274 Characters)**

Samsung's new large 4.0 cu. ft. capacity Top Load Washer is equipped with our ActiveWave™ Agitator that is designed to reduce noise, vibration, and tangling while delivering powerful cleaning and also features a premium Soft-Close Lid that closes safely, gently and quietly.

#### **Available Color**

White

Model Number: WA40A3005AW

UPC: 887276475806