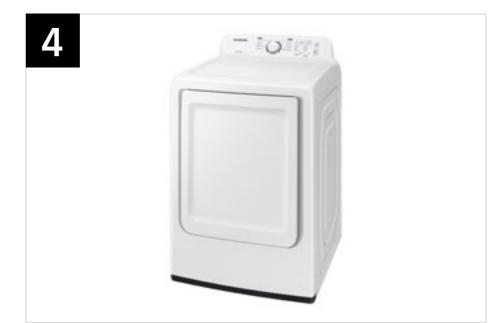

## Product Overview

DVE41A3000W - 7.2 cu. ft. Electric Dryer with Sensor Dry and 8 Drying Cycles

DVG41A3000W - 7.2 cu. ft. Gas Dryer with Sensor Dry and 8 Drying Cycles

#### **Product Title**

DVE41A3000W - 7.2 cu. ft. Electric Dryer with Sensor Dry and 8 Drying Cycles DVG41A3000W - 7.2 cu. ft. Gas Dryer with Sensor Dry and 8 Drying Cycles

## Carousel Image Order