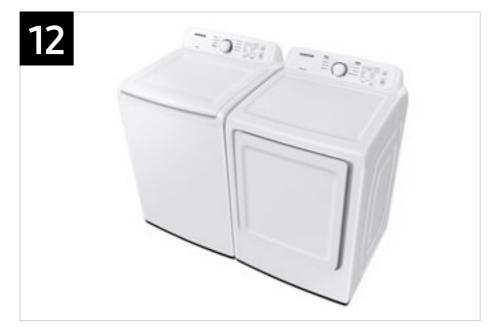

atures a premium Soft-Close Lid.

#### **Product Long Description (274 Characters)**

Samsung's new large 4.0 cu. ft. capacity Top Load Washer is equipped with our ActiveWave™ Agitator that is designed to reduce noise, vibration, and tangling while delivering powerful cleaning and also features a premium Soft-Close Lid that closes safely, gently and quietly.

#### **Available Color**



White

Model Number: WA40A3005AW

UPC: 887276475806



## Carousel Image Order

#### Easy Ads links

Retail.com: https://dam.gettyimages.com/p/z0c3461/external?q=WA40A3005AW%20Carousel%20Images%20RCOM Samsung.com: https://dam.gettyimages.com/p/z0c3461/external?q=WA40A3005AW%20Carousel%20Images%20SCOM 360 Spin: https://dam.gettyimages.com/p/z0c3461/external?q=WA40A3005AW%20360%20Spins





























# Product Messaging

WA40A3005AW - 4.0 cu. ft. Top Load Washer with ActiveWave<sup>™</sup> Agitator and Soft-Close Lid

| Features and Benefits - WA40A3005AW |                                  |                                                                                                                         |                                                                             |                  |
|-------------------------------------|----------------------------------|-------------------------------------------------------------------------------------------------------------------------|-----------------------------------------------------------------------------|------------------|
| Headline                            | Feature Name                     | Long Body C