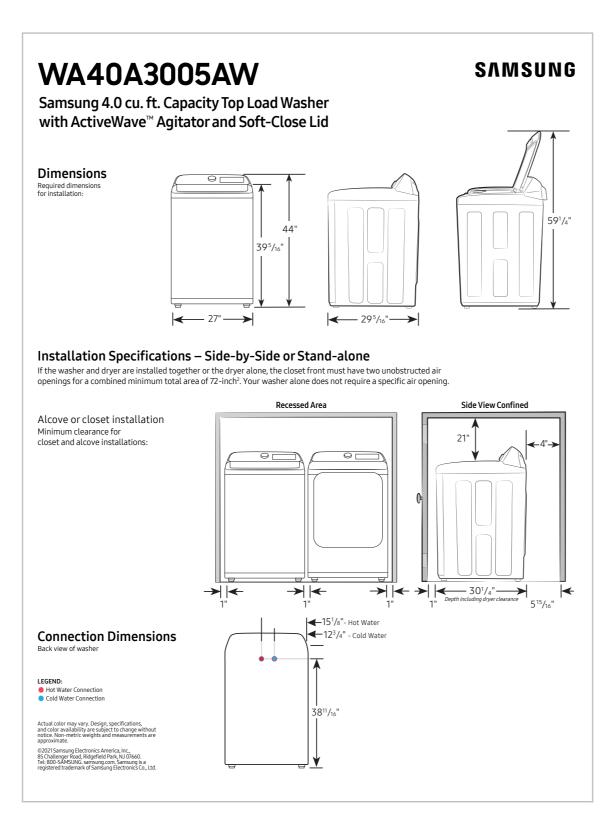

## Spec Sheet

### Easy Ads link

https://dam.gettyimages.com/p/z0c3461/external?q=WA40A3005AW%20Spec%20Sheet

Washer Spec Sheet - front

Washer Spec Sheet - back