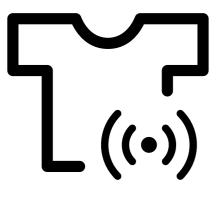

# Product Messaging

DVE41A3000W - 7.2 cu. ft. Electric Dryer with Sensor Dry and 8 Drying Cycles

DVG41A3000W - 7.2 cu. ft. Gas Dryer with Sensor Dry and 8 Drying Cycles

| Features and Benefits - DVE(G)41A3000W |                        |                                                                                                                                                                                                |                                                                                                |                                                                                                                                                                                                                                                                                                                                                                                                                                                                                                                                                                                                                                                                                                                                                                                                                                                                                                                                                                                                                                                                                                                                                                                                                                                                                                                                                                                                                                                                                                                                                                                                                                                                                                                                                                                                                                                                                                                                                                                                                                                                                                                                |
|----------------------------------------|------------------------|------------------------------------------------------------------------------------------------------------------------------------------------------------------------------------------------|------------------------------------------------------------------------------------------------|--------------------------------------------------------------------------------------------------------------------------------------------------------------------------------------------------------------------------------------------------------------------------------------------------------------------------------------------------------------------------------------------------------------------------------------------------------------------------------------------------------------------------------------------------------------------------------------------------------------------------------------------------------------------------------------------------------------------------------------------------------------------------------------------------------------------------------------------------------------------------------------------------------------------------------------------------------------------------------------------------------------------------------------------------------------------------------------------------------------------------------------------------------------------------------------------------------------------------------------------------------------------------------------------------------------------------------------------------------------------------------------------------------------------------------------------------------------------------------------------------------------------------------------------------------------------------------------------------------------------------------------------------------------------------------------------------------------------------------------------------------------------------------------------------------------------------------------------------------------------------------------------------------------------------------------------------------------------------------------------------------------------------------------------------------------------------------------------------------------------------------|
| Headline                               | Feature Name           | Long Body Copy                                                                                                                                                                                 | Short Body Copy                                                                                | Associated Image                                                                                                                                                                                                                                                                                                                                                                                                                                                                                                                                                                                                                                                                                                                                                                                                                                                                                                                                                                                                                                                                                                                                                                                                                                                                                                                                                                                                                                                                                                                                                                                                                                                                                                                                                                                                                                                                                                                                                                                                                                                                                                               |
| Worry-free drying                      | Sensor Dry             | Automatically optimizes the time and temperature of your drying cycle to protect your clothes from heat damage, while avoiding excess energy use.*  *The Sensor Dry icon turns on when in use. | Helps prevent overdrying for optimal fabric care.*  *The Sensor Dry icon turns on when in use. | Monitors Moisture level                                                                                                                                                                                                                                                                                                                                                                                                                                                                                                                                                                                                                                                                                                                                                                                                                                                                                                                                                                                                                                                                                                                                                                                                                                                                                                                                                                                                                                                                                                                                                                                                                                                                                                                                                                                                                                                                                                                                                                                                                                                                                                        |
| N/A                                    | 8 Preset Drying Cycles | More cycles to cover almost every drying need for your active family.                                                                                                                          | More cycles to best suit your drying needs.                                                    | VERY DRY  MORE DRY  NORMAL DRY  AIR FLUFF  WRINKLE RELEASE                                                                                                                                                                                                                                                                                                                                                                                                                                                                                                                                                                                                                                                                                                                                                                                                                                                                                                                                                                                                                                                                                                                                                                                                                                                                                                                                                                                                                                                                                                                                                                                                                                                                                                                                                                                                                                                                                                                                                                                                                                                                     |
| Flexible opening                       | Reversible Dryer Door  | Choose the direction your dryer door opens to better suit your laundry room layout.                                                                                                            | Choose the direction your dryer door opens.                                                    | And the second of the second o |