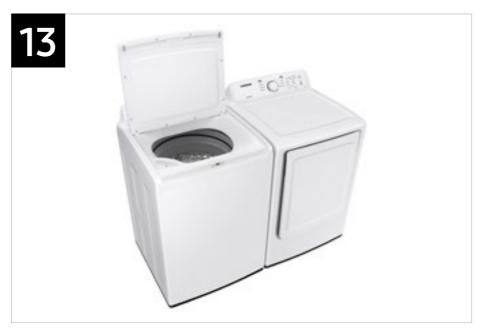

ures a premium Soft-Close Lid.

#### **Product Long Description (274 Characters)**

Samsung's new large 4.0 cu. ft. capacity Top Load Washer is equipped with our ActiveWave™ Agitator that is designed to reduce noise, vibration, and tangling while delivering powerful cleaning and also features a premium Soft-Close Lid that closes safely, gently and quietly.

#### **Available Color**



White

Model Number: WA40A3005AW

UPC: 887276475806



## Carousel Image Order

#### Easy Ads links

Retail.com: https://dam.gettyimages.com/p/z0c3461/external?q=WA40A3005AW%20Carousel%20Images%20RCOM Samsung.com: https://dam.gettyimages.com/p/z0c3461/external?q=WA40A3005AW%20Carousel%20Images%20SCOM 360 Spin: https://dam.gettyimages.com/p/z0c3461/external?q=WA40A3005AW%20360%20Spins





























# Product Messaging

WA40A3005AW - 4.0 cu. ft. Top Load Washer with ActiveWave<sup>™</sup> Agitator and Soft-Close Lid

| Features and Benefits - WA40A3005AW |                                  |                                                                                                                         |                                                                             |                  |
|-------------------------------------|----------------------------------|-------------------------------------------------------------------------------------------------------------------------|-----------------------------------------------------------------------------|------------------|
| Headline                            | Feature Name                     | Long Body Cop