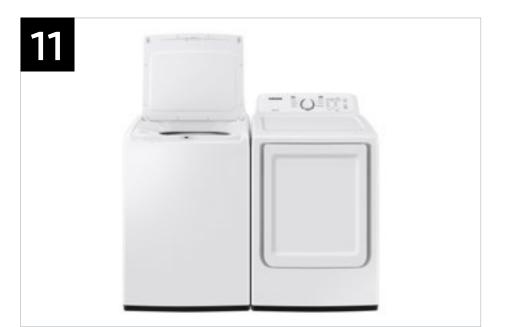

## Product Overview

WA40A3005AW - 4.0 cu. ft. Top Load Washer with ActiveWave<sup>™</sup> Agitator and Soft-Close Lid

#### **Product Title**

4.0 cu. ft. Top Load Washer with ActiveWave™ Agitator and Soft-Close Lid

## Product Overview

DVE41A3000W - 7.2 cu. ft. Electric Dryer with Sensor Dry and 8 Drying Cycles

DVG41A3000W - 7.2 cu. ft. Gas Dryer with Sensor Dry and 8 Drying Cycles

#### **Product Title**

DVE41A3000W - 7.2 cu. ft. Electric Dryer with Sensor Dry and 8 Drying Cycles DVG41A3000W - 7.2 cu. ft. Gas Dryer with Sensor Dry and 8 Drying Cycles