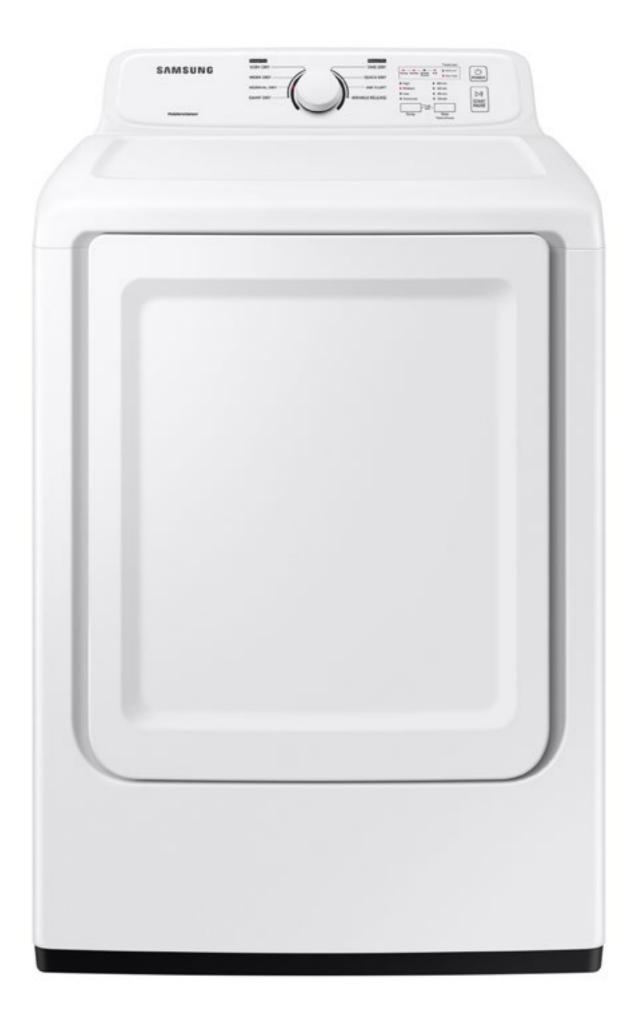

## Product Overview

DVE41A3000W - 7.2 cu. ft. Electric Dryer with Sensor Dry and 8 Drying Cycles

DVG41A3000W - 7.2 cu. ft. Gas Dryer with Sensor Dry and 8 Drying Cycles

#### **Product Title**

DVE41A3000W - 7.2 cu. ft. Electric Dryer with Sensor Dry and 8 Drying Cycles DVG41A3000W - 7.2 cu. ft. Gas Dryer with Sensor Dry and 8 Drying Cycles

#### **Product Short Description (136 Characters)**

Samsung's 7.2 cu. ft. capacity dryers feature Sensor Dry to prevent overdrying and 8 Preset Drying Cycles to meet all your drying needs.

#### **Product Long Description (280 Characters)**

Samsung's new dryers have advanced features like Sensor Dry, which optimizes cycle time and temperature to thoroughly and safely dry your clothes. Also, with 7.2 cu. ft. capacity and 8 Preset Drying Cycles, you can do fewer loads in less time and fulfill almost every drying need.