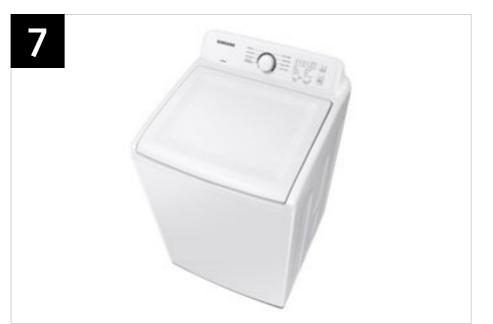

## Product Overview

WA40A3005AW - 4.0 cu. ft. Top Load Washer with ActiveWave<sup>™</sup> Agitator and Soft-Close Lid

#### **Product Title**

4.0 cu. ft. Top Load Washer with ActiveWave™ Agitator and Soft-Close Lid

#### **Product Short Description (213 Characters)**

Equipped with the new ActiveWave<sup>™</sup> agitator, Samsung's large 4.0 cu. ft. capacity Top Load Washer is designed to reduce noise and vibration while delivering powerful cleaning, and features a premium Soft-Close Lid.

#### **Product Long Description (274 Characters)**

Samsung's new large 4.0 cu. ft. capacity Top Load Washer is equipped with our ActiveWave™ Agitator that is designed to reduce noise, vibration, and tangling while delivering powerful cleaning and also features a premium Soft-Close Lid that closes safely, gently and quietly.

#### **Available Color**

White

Model Number: WA40A3005AW

UPC: 887276475806