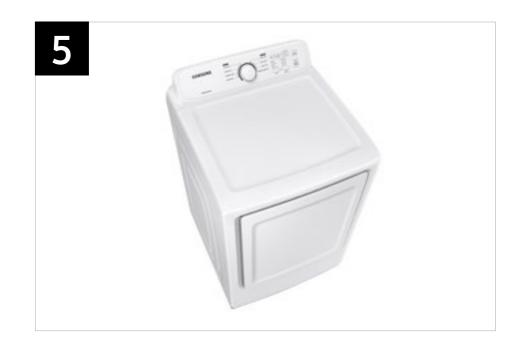

## Product Overview

DVE41A3000W - 7.2 cu. ft. Electric Dryer with Sensor Dry and 8 Drying Cycles

DVG41A3000W - 7.2 cu. ft. Gas Dryer with Sensor Dry and 8 Drying Cycles

#### **Product Title**

DVE41A3000W - 7.2 cu. ft. Electric Dryer with Sensor Dry and 8 Drying Cycles DVG41A3000W - 7.2 cu. ft. Gas Dryer with Sensor Dry and 8 Drying Cycles

## Carousel Image Order