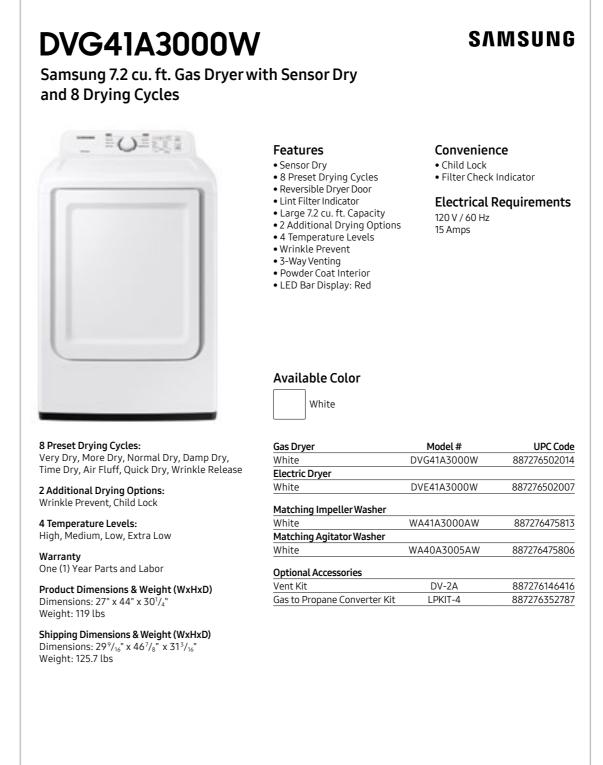

## Product Specs

DVE41A3000W - 7.2 cu. ft. Electric Dryer with Sensor Dry and 8 Drying Cycles

DVG41A3000W - 7.2 cu. ft. Gas Dryer with Sensor Dry and 8 Drying Cycles

## **Spec Sheets**

#### Easy Ads link

https://dam.gettyimages.com/p/z0c3461/external?q=3000W%20Spec%20Sheet

Electric Dryer Spec Sheet - back

Gas Dryer Spec Sheet - front

Gas Dryer Spec Sheet - back