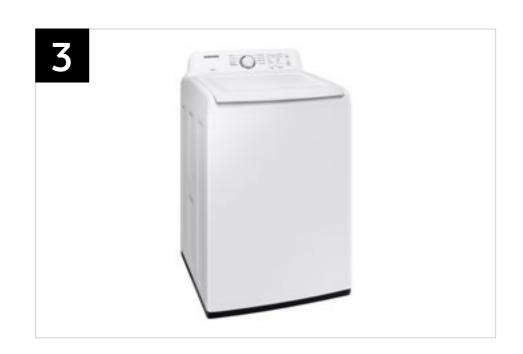

## Product Overview

WA40A3005AW - 4.0 cu. ft. Top Load Washer with ActiveWave<sup>™</sup> Agitator and Soft-Close Lid

### **Product Overview**

#### **Product Title**

4.0 cu. ft. Top Load Washer with ActiveWave™ Agitator and Soft-Close Lid

#### **Available Color**

White

Model Number: WA40A3005AW

UPC: 887276475806