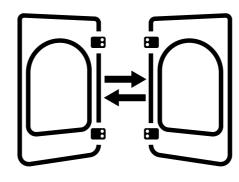

# Product Messaging

DVE41A3000W - 7.2 cu. ft. Electric Dryer with Sensor Dry and 8 Drying Cycles

DVG41A3000W - 7.2 cu. ft. Gas Dryer with Sensor Dry and 8 Drying Cycles

| Features and Benefits - DVE(G)41A3000W |                        |                                                                                                                                                                                                |                                                                                                |                                                                                                                                                                                                                                                                                                                                                                                                                                                                                                                                                                                                                                                                                                                                                                                                                                                                                                                                                                                                                                                                                                                                                                                                                                                                                                                                                                                                                                                                                                                                                                                                                                                                                                                                                                                                                                                                                                                                                                                                                                                                                                                                |
|----------------------------------------|------------------------|------------------------------------------------------------------------------------------------------------------------------------------------------------------------------------------------|------------------------------------------------------------------------------------------------|--------------------------------------------------------------------------------------------------------------------------------------------------------------------------------------------------------------------------------------------------------------------------------------------------------------------------------------------------------------------------------------------------------------------------------------------------------------------------------------------------------------------------------------------------------------------------------------------------------------------------------------------------------------------------------------------------------------------------------------------------------------------------------------------------------------------------------------------------------------------------------------------------------------------------------------------------------------------------------------------------------------------------------------------------------------------------------------------------------------------------------------------------------------------------------------------------------------------------------------------------------------------------------------------------------------------------------------------------------------------------------------------------------------------------------------------------------------------------------------------------------------------------------------------------------------------------------------------------------------------------------------------------------------------------------------------------------------------------------------------------------------------------------------------------------------------------------------------------------------------------------------------------------------------------------------------------------------------------------------------------------------------------------------------------------------------------------------------------------------------------------|
| Headline                               | Feature Name           | Long Body Copy                                                                                                                                                                                 | Short Body Copy                                                                                | Associated Image                                                                                                                                                                                                                                                                                                                                                                                                                                                                                                                                                                                                                                                                                                                                                                                                                                                                                                                                                                                                                                                                                                                                                                                                                                                                                                                                                                                                                                                                                                                                                                                                                                                                                                                                                                                                                                                                                                                                                                                                                                                                                                               |
| Worry-free drying                      | Sensor Dry             | Automatically optimizes the time and temperature of your drying cycle to protect your clothes from heat damage, while avoiding excess energy use.*  *The Sensor Dry icon turns on when in use. | Helps prevent overdrying for optimal fabric care.*  *The Sensor Dry icon turns on when in use. | Monitors Moisture level                                                                                                                                                                                                                                                                                                                                                                                                                                                                                                                                                                                                                                                                                                                                                                                                                                                                                                                                                                                                                                                                                                                                                                                                                                                                                                                                                                                                                                                                                                                                                                                                                                                                                                                                                                                                                                                                                                                                                                                                                                                                                                        |
| N/A                                    | 8 Preset Drying Cycles | More cycles to cover almost every drying need for your active family.                                                                                                                          | More cycles to best suit your drying needs.                                                    | VERY DRY  MORE DRY  NORMAL DRY  AIR FLUFF  WRINKLE RELEASE                                                                                                                                                                                                                                                                                                                                                                                                                                                                                                                                                                                                                                                                                                                                                                                                                                                                                                                                                                                                                                                                                                                                                                                                                                                                                                                                                                                                                                                                                                                                                                                                                                                                                                                                                                                                                                                                                                                                                                                                                                                                     |
| Flexible opening                       | Reversible Dryer Door  | Choose the direction your dryer door opens to better suit your laundry room layout.                                                                                                            | Choose the direction your dryer door opens.                                                    | And the second of the second o |