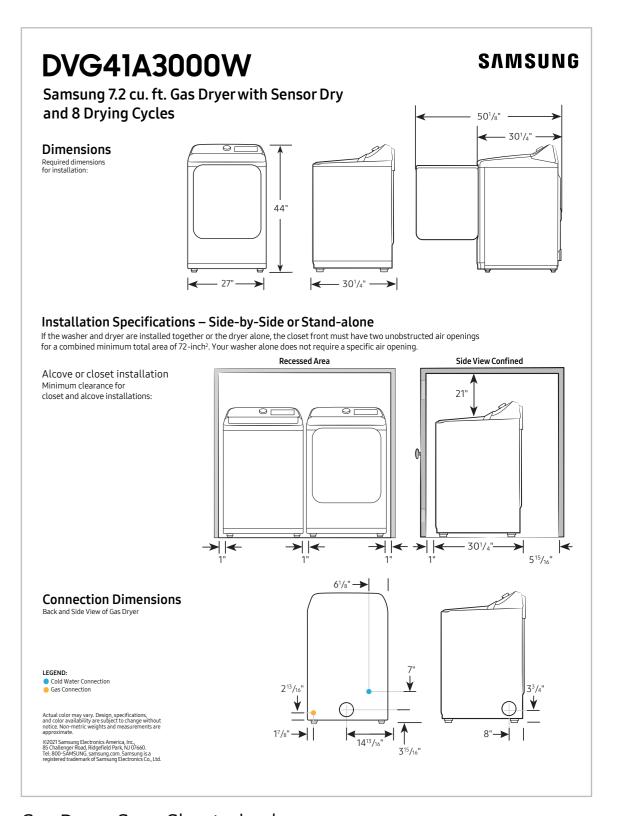

## **Spec Sheets**

#### Easy Ads link

https://dam.gettyimages.com/p/z0c3461/external?q=3000W%20Spec%20Sheet

Electric Dryer Spec Sheet - back

Gas Dryer Spec Sheet - front

Gas Dryer Spec Sheet - back