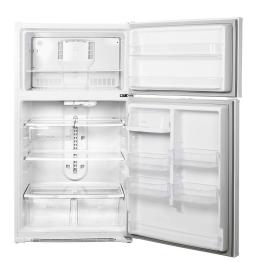

## 20.84 Cu. Ft. **Top-Freezer Refrigerator**

Approx Dimensions: 66 in H X 33 in W X 32.5 in D

- LED lighting bright white light where you need it
- Clear Utility Drawer convenient storage
- Upfront temperature controls Easy-to-use controls regulate both fresh food and freezer sections.
- · Adjustable glass shelves Adjust to provide additional food-storage options.
- Equipped for optional ice-maker Easily accommodates the installation of an ice-maker model IM21.
- Multi-flow air cooling Keeps food fresh throughout the refrigerator...
- · Adjustable-humidity drawers Controls helps food stay fresh.
- Large door storage Offers ideal space for storing large containers in the door, freeing up valuable shelf space