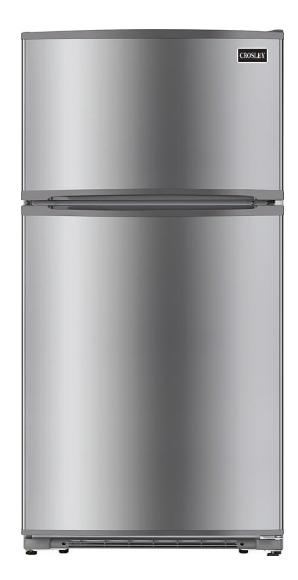

## **CROSLEY**

## Model#: CRD2113NW/B/D

## 20.84 Cu. Ft. **Top-Freezer Refrigerator**

Approx Dimensions: 66 in H X 33 in W X 32.5 in D

- LED lighting bright white light where you need it
- Clear Utility Drawer convenient storage
- Upfront temperature controls Easy-to-use controls regulate both fresh food and freezer sections.
- · Adjustable glass shelves Adjust to provide additional food-storage options.
- Equipped for optional ice-maker Easily accommodates the installation of an ice-maker model IM21.
- Multi-flow air cooling Keeps food fresh throughout the refrigerator...
- · Adjustable-humidity drawers Controls helps food stay fresh.
- Large door storage Offers ideal space for storing large containers in the door, freeing up valuable shelf space