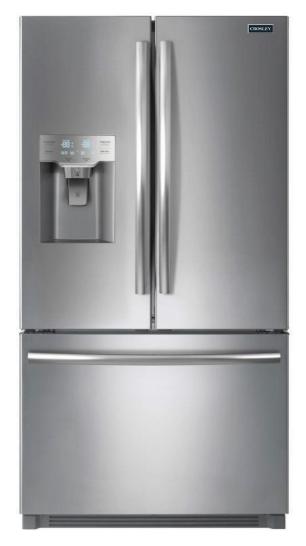

## Model#: CFDDH268TS

## **ENERGY STAR® 25.5 Cu. Ft. French-Door Refrigerator**

Approx Dimensions (HxDxW): 69.8 in X 35.4 in X 36 in

- •25.5cu.ft.capacity
- · Color-matched external Ice and water dispenser -
- · Cantilevered adjustable shelves for flexibility
- Full-width deli drawer
- 2 humidity controlled crisper drawers
- Bright LED lighting
- · Spill-proof shelves
- Fingerprint resistant Stainless Steel
- · Separate cooling zones for freezer & fresh food
- Energy Star rated