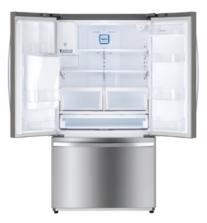

## **ENERGY STAR® 25.5 Cu. Ft. French-Door Refrigerator**

Approx Dimensions (HxDxW): 69.8 in X 35.4 in X 36 in

- •25.5cu.ft.capacity
- · Color-matched external Ice and water dispenser -
- · Cantilevered adjustable shelves for flexibility
- Full-width deli drawer
- 2 humidity controlled crisper drawers
- Bright LED lighting
- · Spill-proof shelves
- Fingerprint resistant Stainless Steel
- · Separate cooling zones for freezer & fresh food
- Energy Star rated